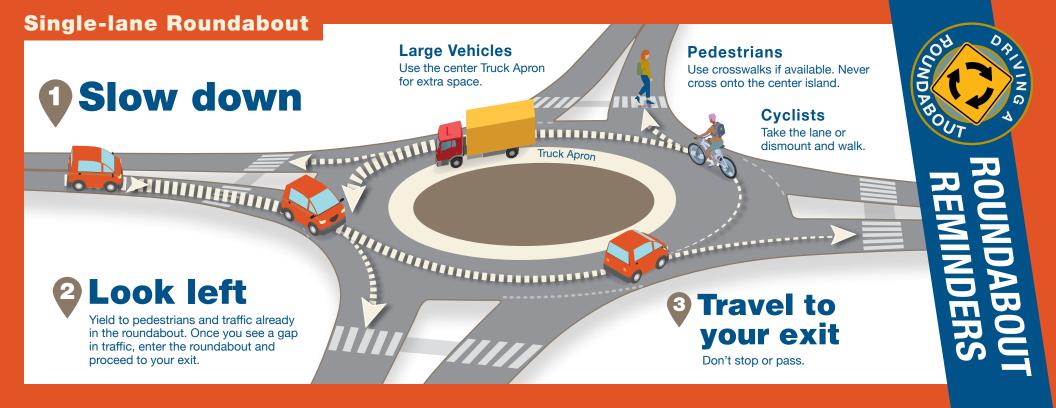

## **Multi-lane Roundabout**

Follow the same guidelines as single-lane roundabouts.

VISIT https://www.mdt.mt.gov/ visionzero/roads/

Truck Apron

Choose the lane you need to travel in based on the exit you want to take.