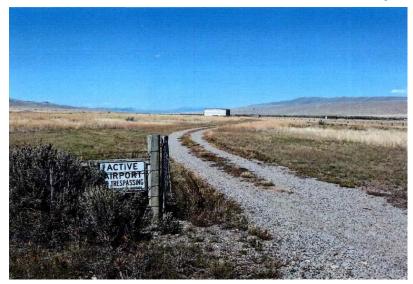

# <u>PUBLIC AUCTION:</u> April 30, 2024, at 11:00 am – Commissioner's Room Beaverhead County Courthouse, 2 S Pacific St, Dillon, MT

### FOR SALE – 166.2 acre +/- Tract of Land Specific Improvements



Scan QR code for more information:



## MDT Property For Sale: 540 Dell Airport Road, Dell, Montana 59724

#### **Legal Description:**

A tract of land in the W2SW4 of Section 4, E2 of Section 5, Township 13 S, Range 9 W and W2SE4 of Section 32, Township 12 S, Range 9 W, P.M.M., Beaverhead County, Montana, containing an area of 166.20 acres, more or less.

Together with Height Limited Restrictions of adjacent properties that protects the avigation use.

Subject to the reverter clause as stated in the attached Exhibit B; and

Subject to (a) reservations and exceptions in patents from the United States or the State of Montana; (b) visible easements easements of record, and rights of way; (c) all building, use, zoning, sanitary, and environmental restrictions, (d) taxes and assessments fro