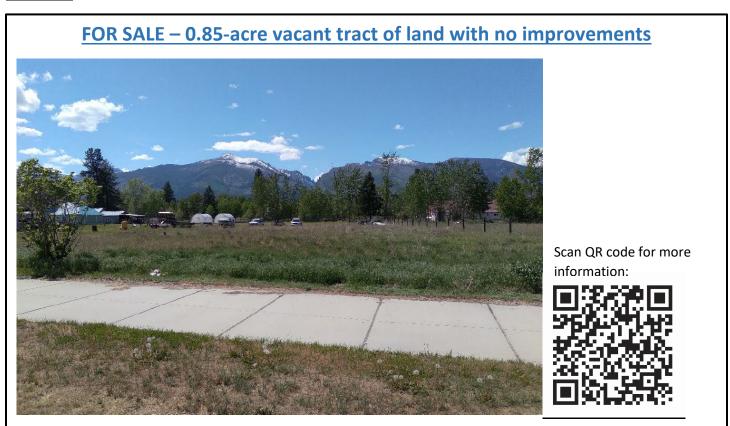

## MDT Property for Sale – 947 Meridian Rd, Victor, MT 59875

Tract 1, shown on Certificate of Survey 547770, being situated in in the SE¼SE¼ of Section 36, Township 7 North, Range 21 West, P.M., M., Ravalli County, Montana, as shown by the shaded area on the plat, consisting of 1 pages attached hereto and made a part hereof, containing an area of 0.85 acres, more or less.

## Appraised Value: \$222,200.00

MDT cannot accept any bid for less than 90% of the appraised value (\$199,980.00)