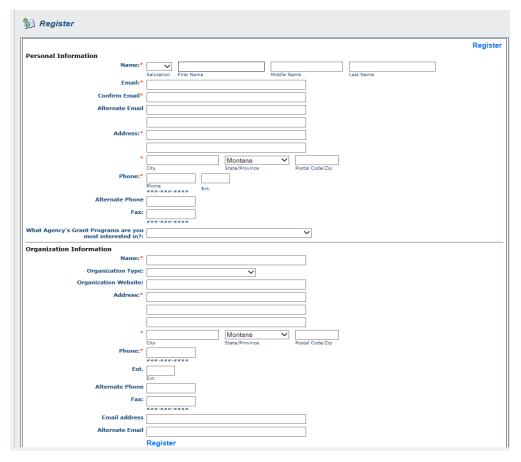

## If you're new to WebGrants and have not previously registered:

You'll need to register in order to get your user ID and password.

Click the Register Here link on the left-hand side of the WebGrants log-in page.

Fill out all the required information (red asterisks). Note that for Address in the Personal Information section, please enter your organization's address.

In addition, for the "What Agency's Grant Programs are you most interested in?" question, select Department of Transportation.

Please also enter your organization type (City Government or County Government).

When finished, click Register.

You will receive an email confirming the

submittal of your registration request. Please disregard the disclaimer in the email about a several day review process; we will work to get these reviewed as soon as possible. Once approved, your user ID and a system-generated password will be emailed to you. You can then log in to the system.