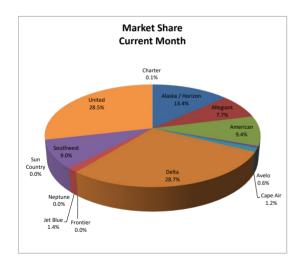

#### March 2024

|                | Alaska / |           |          |       |          |        |          |          |         |           |             |        |         |         | Tower      |
|----------------|----------|-----------|----------|-------|----------|--------|----------|----------|---------|-----------|-------------|--------|---------|---------|------------|
|                | Horizon  | Allegiant | American | Avelo | Cape Air | Delta  | Frontier | Jet Blue | Neptune | Southwest | Sun Country | United | Charter | Total   | Operations |
| Billings       | 3,832    | 4,042     | 3,911    |       | 1,386    | 10,731 |          |          |         |           | 56          | 10,595 |         | 34,553  | 8,055      |
| Bozeman        | 12,307   | 5,583     | 16,399   | 482   |          | 25,606 |          | 3,409    |         | 21,544    |             | 29,359 | 127     | 114,816 | 11,161     |
| Butte          |          |           |          |       |          | 1,396  |          |          |         |           |             |        |         | 1,396   |            |
| Glasgow        |          |           |          |       | 249      |        |          |          |         |           |             |        |         | 249     |            |
| Glendive       |          |           |          |       | 176      |        |          |          |         |           |             |        |         | 176     |            |
| Great Falls    | 1,885    | 2,719     |          |       |          | 6,281  |          |          |         |           |             | 4,055  |         | 14,940  |            |
| Havre          |          |           |          |       | 248      |        |          |          |         |           |             |        |         | 248     |            |
| Helena         | 1,842    |           |          |       |          | 3,259  |          |          |         |           |             | 2,788  |         | 7,889   | 3,719      |
| Kalispell      | 5,247    | 2,826     |          | 879   |          | 10,835 |          |          |         |           |             | 12,081 |         | 31,868  | 4,043      |
| Missoula       | 6,737    | 3,169     | 2,125    |       |          | 10,230 |          |          |         |           |             | 8,922  | 99      | 31,282  | 3,703      |
| Sidney         |          |           |          |       | 637      |        |          |          |         |           |             |        |         | 637     |            |
| Wolf Point     |          |           |          |       | 258      |        |          |          |         |           |             |        |         | 258     |            |
| Yellowstone    |          |           |          |       |          |        |          |          |         |           |             |        |         | -       |            |
| Total          | 31,850   | 18,339    | 22,435   | 1,361 | 2,954    | 68,338 | -        | 3,409    | -       | 21,544    | 56          | 67,800 | 226     | 238,312 | 30,681     |
| Market Share % | 13.4%    | 7.7%      | 9.4%     | 0.6%  | 1.2%     | 28.7%  | 0.0%     | 1.4%     | 0.0%    | 9.0%      | 0.0%        | 28.5%  | 0.1%    |         |            |