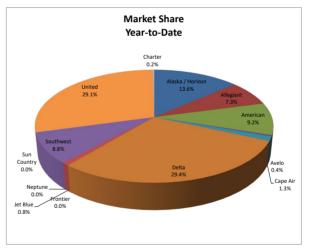

#### Year-to-Date

|                |          |           |          |       |          |         | i cui to | Dute     |         |           |             |         |         |         |            |
|----------------|----------|-----------|----------|-------|----------|---------|----------|----------|---------|-----------|-------------|---------|---------|---------|------------|
| ĺ              | Alaska / |           |          |       |          |         |          |          |         |           |             |         |         |         | Tower      |
|                | Horizon  | Allegiant | American | Avelo | Cape Air | Delta   | Frontier | Jet Blue | Neptune | Southwest | Sun Country | United  | Charter | Total   | Operations |
| Billings       | 10,435   | 11,507    | 11,701   | -     | 4,052    | 29,608  | -        | -        | -       | -         | 264         | 30,046  | -       | 97,613  | 22,538     |
| Bozeman        | 35,683   | 12,055    | 40,913   | 864   | -        | 70,306  | -        | 5,224    | -       | 57,121    | -           | 80,286  | 173     | 302,625 | 28,813     |
| Butte          | -        | -         | -        | -     | -        | 3,676   | -        | -        | -       | -         | -           | -       | -       | 3,676   | -          |
| Glasgow        | -        | -         | -        | -     | 614      | -       | -        | -        | -       | -         | -           | -       | -       | 614     | -          |
| Glendive       | -        | -         | -        | -     | 486      | -       | -        | -        | -       | -         | -           | -       | -       | 486     | -          |
| Great Falls    | 5,416    | 7,417     | -        | -     | -        | 17,136  | -        | -        | -       | -         | -           | 11,573  | -       | 41,542  | 2,242      |
| Havre          | -        | -         | -        | -     | 667      | -       | -        | -        | -       | -         | -           | -       | -       | 667     | -          |
| Helena         | 4,918    | -         | -        | -     | -        | 9,859   | -        | -        | -       | -         | -           | 7,869   | -       | 22,646  | 9,604      |
| Kalispell      | 13,721   | 7,724     | -        | 1,532 | -        | 32,411  | -        | -        | -       | -         | -           | 34,161  | -       | 89,549  | 8,594      |
| Missoula       | 18,127   | 8,467     | 7,012    | -     | -        | 28,068  | -        | -        | -       | -         | -           | 24,800  | 1,278   | 87,752  | 8,889      |
| Sidney         | -        | -         | -        | -     | 1,753    | -       | -        | -        | -       | -         | -           | -       | -       | 1,753   | -          |
| Wolf Point     | -        | -         | -        | -     | 710      | -       | -        | -        | -       | -         | -           | -       | -       | 710     | -          |
| Yellowstone    | -        | -         | -        | -     | -        | -       | -        | -        | -       | -         | -           | -       | -       | -       | -          |
| Total          | 88,300   | 47,170    | 59,626   | 2,396 | 8,282    | 191,064 | -        | 5,224    | -       | 57,121    | 264         | 188,735 | 1,451   | 649,633 | 80,680     |
| Market Share % | 13.6%    | 7.3%      | 9.2%     | 0.4%  | 1.3%     | 29.4%   | 0.0%     | 0.8%     | 0.0%    | 8.8%      | 0.0%        | 29.1%   | 0.2%    |         |            |