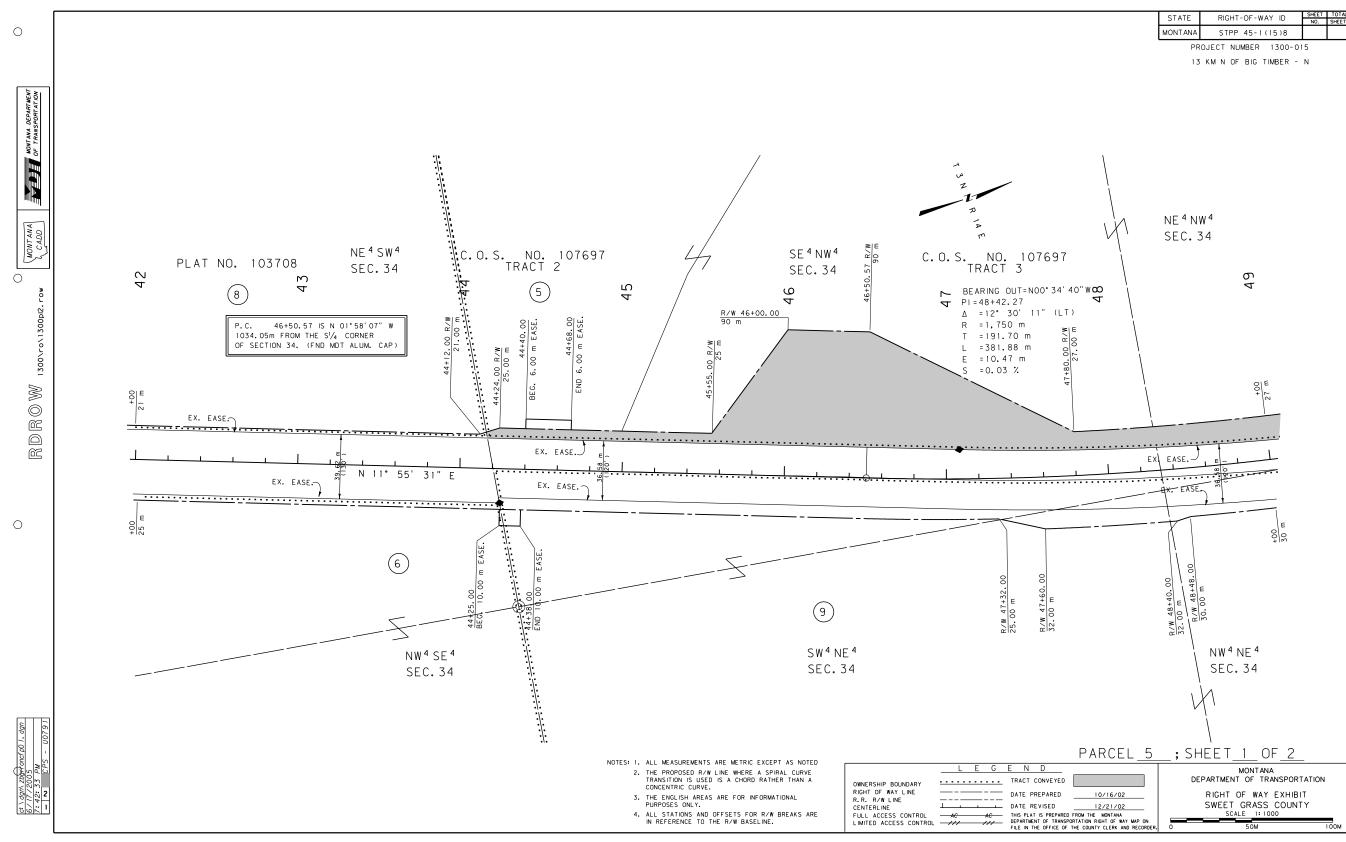

|
|                                                                                                                      |                                                                                                                                                                                                                                                             |
| D <sub>e</sub>                                                                                                       | age 2 of 2                                                                                                                                                                                                                                                  |



EXHIBITS AND DEEDS BEFORE CONDEMNATION REVISIONS

Figure 3P

P-8 APPENDIX P



EXHIBITS AND DEEDS BEFORE CONDEMNATION REVISIONS

Figure 3P (continued)

Montana Department of Transportation Right-of-Way Bureau PO Box 201001 Helena, MT 59620-1001

ROW\Forms\PIn\526

Revised 11/06/09

#### **State of Montana Department of Transportation**

Right-of-Way Bureau 2701 Prospect Avenue PO Box 201001 Helena, MT 59620-1001

R/W ID: STPP 45-1(15)8 STPP Parcel No.: 5 **County: Sweet Grass** 

45-1(15)8

Designation: 13 km N of Big Timber – N

Project No.: 1300-015

#### **EASEMENT**

| This Easement made this         | day of_          |                 | , 20_     | , in con    | sideration |
|---------------------------------|------------------|-----------------|-----------|-------------|----------