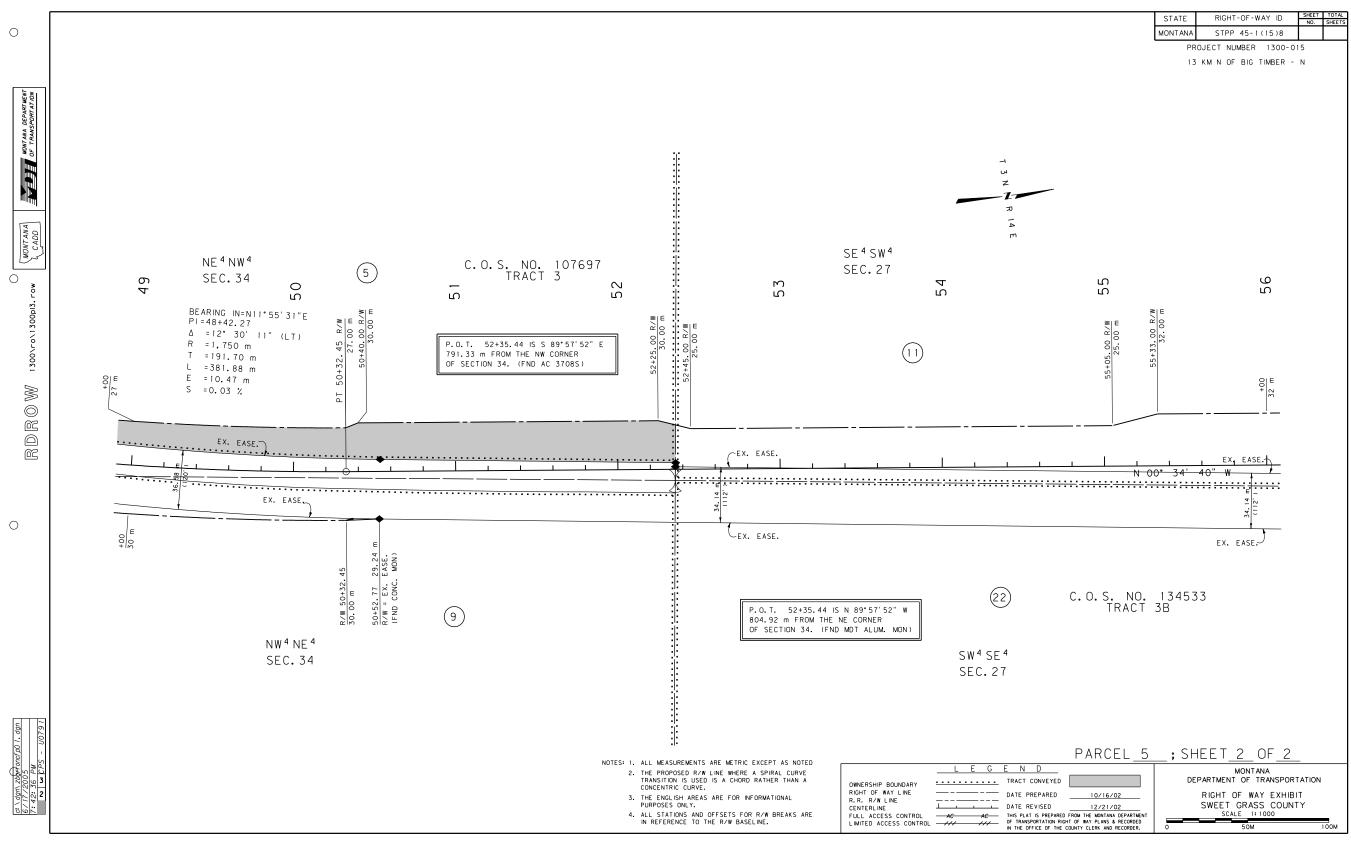

|                                                                                                                                                                                                                                                             |
| D <sub>e</sub>                                                                                                       | age 2 of 2                                                                                                                                                                                                                                                  |



EXHIBITS AND DEEDS BEFORE CONDEMNATION REVISIONS

Figure 3P

P-8 APPENDIX P



EXHIBITS AND DEEDS BEFORE CONDEMNATION REVISIONS

Figure 3P (continued)

Montana Department of Transportation Right-of-Way Bureau PO Box 201001 Helena, MT 59620-1001

ROW\Forms\PIn\526

Revised 11/06/09

#### **State of Montana Department of Transportation**

Right-of-Way Bureau 2701 Prospect Avenue PO Box 201001 Helena, MT 59620-1001

R/W ID: STPP 45-1(15)8 STPP Parcel No.: 5 **County: Sweet Grass** 

45-1(15)8

Designation: 13 km N of Big Timber – N

Project No.: 1300-015

#### **EASEMENT**

| This Easement made this         | day of_          |                 | , 20_     | , in con    | sideration |
|---------------------------------|------------------|-----------------|-----------|-------------|------------|
| of the sum of ONE DOLLAR        | (\$1.00) and o   | ther good and   | va