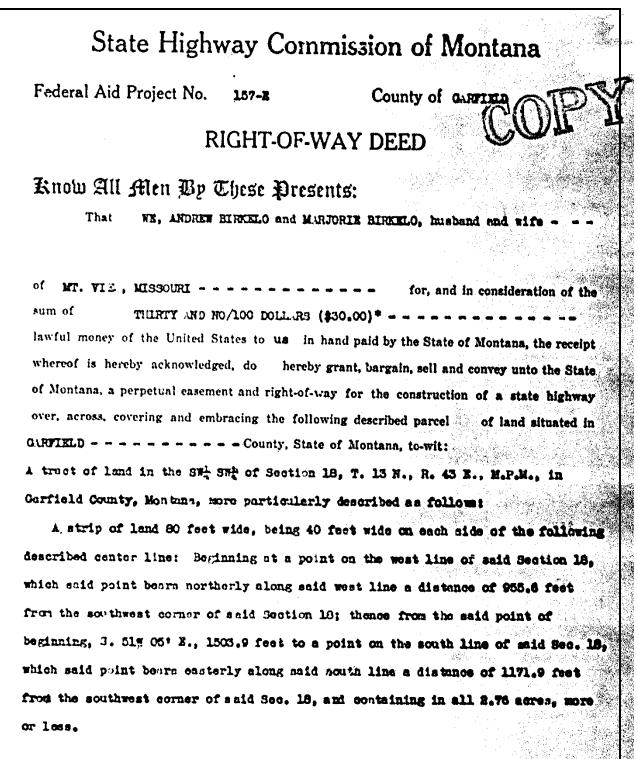

APPENDIX A

RAILROAD STATION PLAT Figure 1A

Existing r/w deed purchasing highway r/w as easement in the SW1/4SW1/4 (U.S. Gov. Lot 4) of Section 18.

PARCELIZING EXISTING EASEMENT

A-3

Figure 3A

TO HAVE AND TO HOLD all of the above described and conveyed property unto the State of Montana, and its successor or successors in interest so long as the same is used as a public highway. IN WITNESS WHEREOF WE HAVE HEREUNTO SUBSCRIBED OUR NAMES this 12 day of Je . ly A. D. 19.30 Andrew Birkeli STATE OF MT TOURT County of HOTELL On this 12 day of faly Jay Hinchart A. D. 19 30 , before me, A Notary Public in and for the State of personally appeared ANDP W BIRKELO and MARJORIE BIRKELO MI MOURT known to me to be the PERSONS WHOSE HAMES ARE SUBSCRIBED TOP the within instrument, ----executed the same. and acknowledged to me that IN WITNESS WHEREOF I have hereunto set my hand and affixed my Notarial Seal the day and year in this certificate first above written. Notary Fublic for the State of MISSOUR MT. VIEW, MISSOURI Residing at My Commission expires ( Goril 14, 1932 Seal

PARCELIZING EXISTING EASEMENT

Figure 3A (continued)

F. A. P. Nor GARFIELD COUNTY **RIGHT-OF-WAY** EASEMENT ANDREW BIRKELO et ux TO STATE OF MONTANA. 38679 RECORDED ON PAGE 27 VOLUME / KECOTD OF DEEDS COUNTY UN 1930 ORIGINAL FILED WITH SECREIARY OF STATE ON lug 8,1930 MICROFILMED SEP 231965