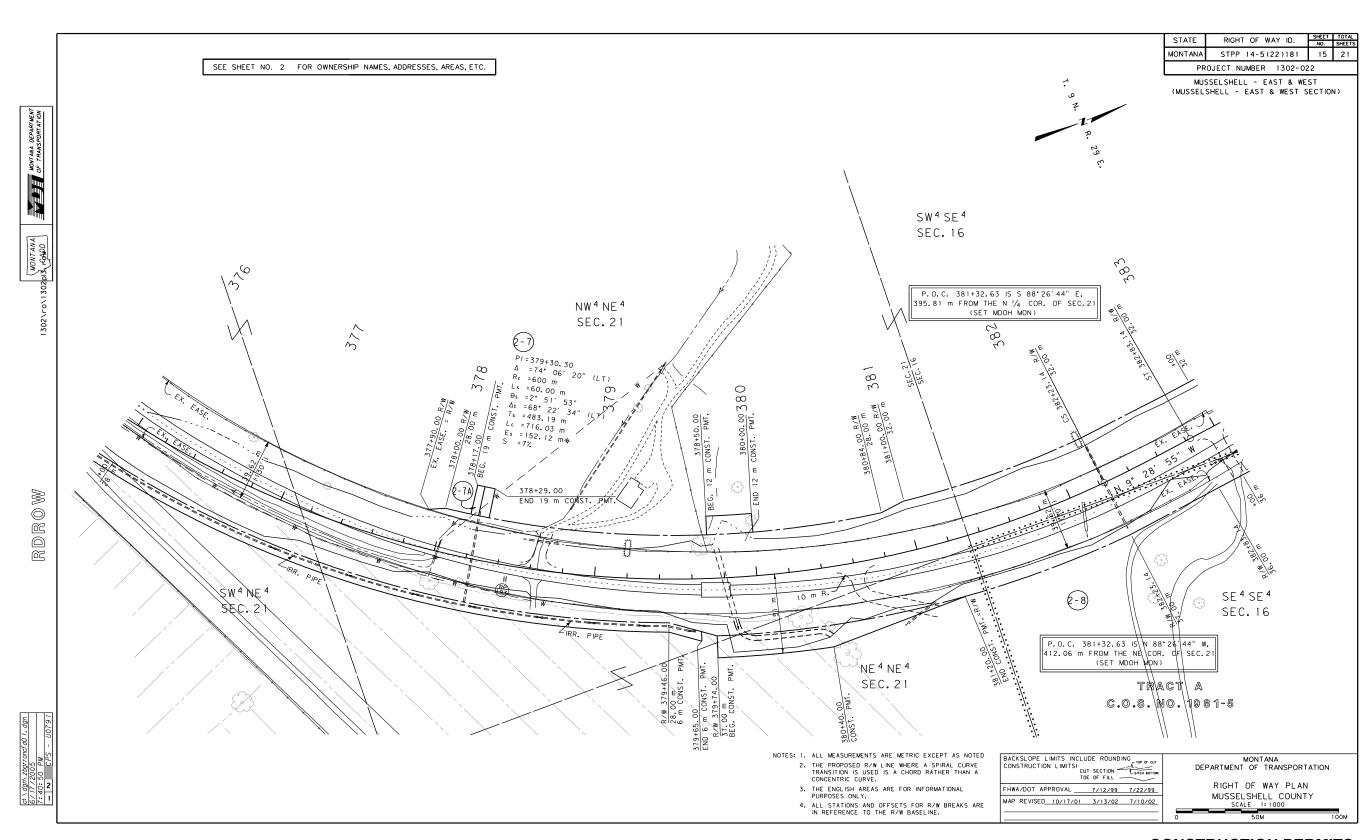

ONTANA Section 5: Lots 1, 2, 3, 4, S1/2N1/2, S1/2 (All); Section 6: Lots 1, 2, 3, 4, 5, 6, 7, S1/2NE1/4, SE1/4NW1/4, E1/2SW1/4, SE1/4 (ALL); Section 8: All Section 7: Lots 1, 2, 3, 4, E1/2W1/2, E1/2 (All); Section 18: Lots 1, 2, 3, 4, E1/2W1/2, E1/2, LESS highway right-of-way. TOWNSHIP 14 NORTH, RANGE 43 EAST, M.P.M., in GARFIELD COUNTY, MONTANA Section 31: Lots 1, 2, 3, 4, E1/2W1/2, E1/2 (All); Section 32: All. Signed for Identification: SCENIC VALLEY RANCH, INC. Dan President orgen Rogerrid J. H

PARCELIZING EXISTING EASEMENT

A-7

Figure 4A (continued)



If the wetland area does adjoin the highway r/w, it is designed much like other easements &

Figure 5A



## EASEMENTS WITH IRRIGATION Figure 6A



# EASEMENTS WITH IRRIGATION

Figure 6A (continued)



## Figure 7A

# WITH IRRIGATION



Figure 7A (continued)

## CONSTRUCTION PERMITS WITH IRRIGATION





#### **R/W CALLOUTS WITHOUT EXISTING RETRACEMENT SURVEY**

FIGURE 9A HAS BEEN REMOVED



## DNRC PARCELS

Figure 10A



## DNRC PARCELS Figure 10A (continued)



## URBAN PROJECT PLANS SAMPLE

## Figure 13A

(There is no longer a Figure 11A or 12A.)

| PARCEL  | _ NAME                                                               | ADDRESS                                         | TOTAL    | AREA       | GROSS R      |         |        | SE. AREA |        | AREA    | REMAINDER<br>LEFT RIGHT |   |        |   | CONST. PMT. |  |  |
|---------|----------------------------------------------------------------------|-------------------------------------------------|----------|------------|--------------|---------|--------|-----