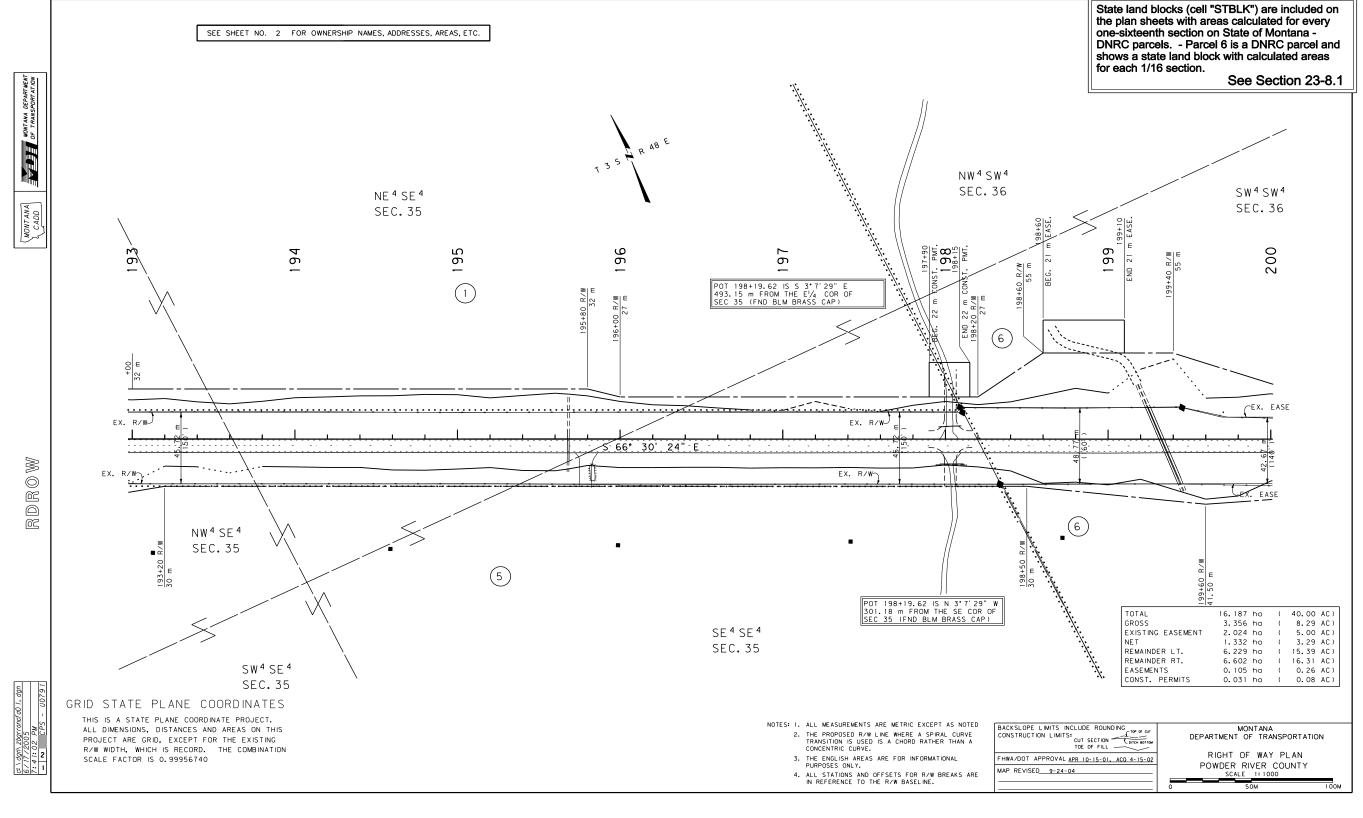

ection 7: Lots 1, 2, 3, 4, E1/2W1/2, E1/2 (All); Section 18: Lots 1, 2, 3, 4, E1/2W1/2, E1/2, LESS highway right-of-way. TOWNSHIP 14 NORTH, RANGE 43 EAST, M.P.M., in GARFIELD COUNTY, MONTANA Section 31: Lots 1, 2, 3, 4, E1/2W1/2, E1/2 (All); Section 32: All. Signed for Identification: SCENIC VALLEY RANCH, INC. Dan President orgen Rogerrid J. H

PARCELIZING EXISTING EASEMENT

A-7

Figure 4A (continued)



If the wetland area does adjoin the highway r/w, it is designed much like other easements &

Figure 5A



## EASEMENTS WITH IRRIGATION Figure 6A



# EASEMENTS WITH IRRIGATION

Figure 6A (continued)



## Figure 7A

# WITH IRRIGATION



Figure 7A (continued)

## CONSTRUCTION PERMITS WITH IRRIGATION





#### **R/W CALLOUTS WITHOUT EXISTING RETRACEMENT SURVEY**

FIGURE 9A HAS BEEN REMOVED



## DNRC PARCELS

Figure 10A



## DNRC PARCELS Figure 10A (continued)



## URBAN PROJECT PLANS SAMPLE

## Figure 13A

(There is no longer a Figure 11A or 12A.)

| PARCEL  | _ NAME                                                               | ADDRESS                                         | TOTAL    | AREA       | GROSS R      |         |        | SE. AREA |        | AREA    | REMAINDER<br>LEFT RIGHT |   |        |   | CONST. PMT. |  |  |
|---------|----------------------------------------------------------------------|-------------------------------------------------|----------|------------|--------------|---------|--------|----------|--------|---------|-------------------------|---|--------|---|-------------|--|--|
|         |