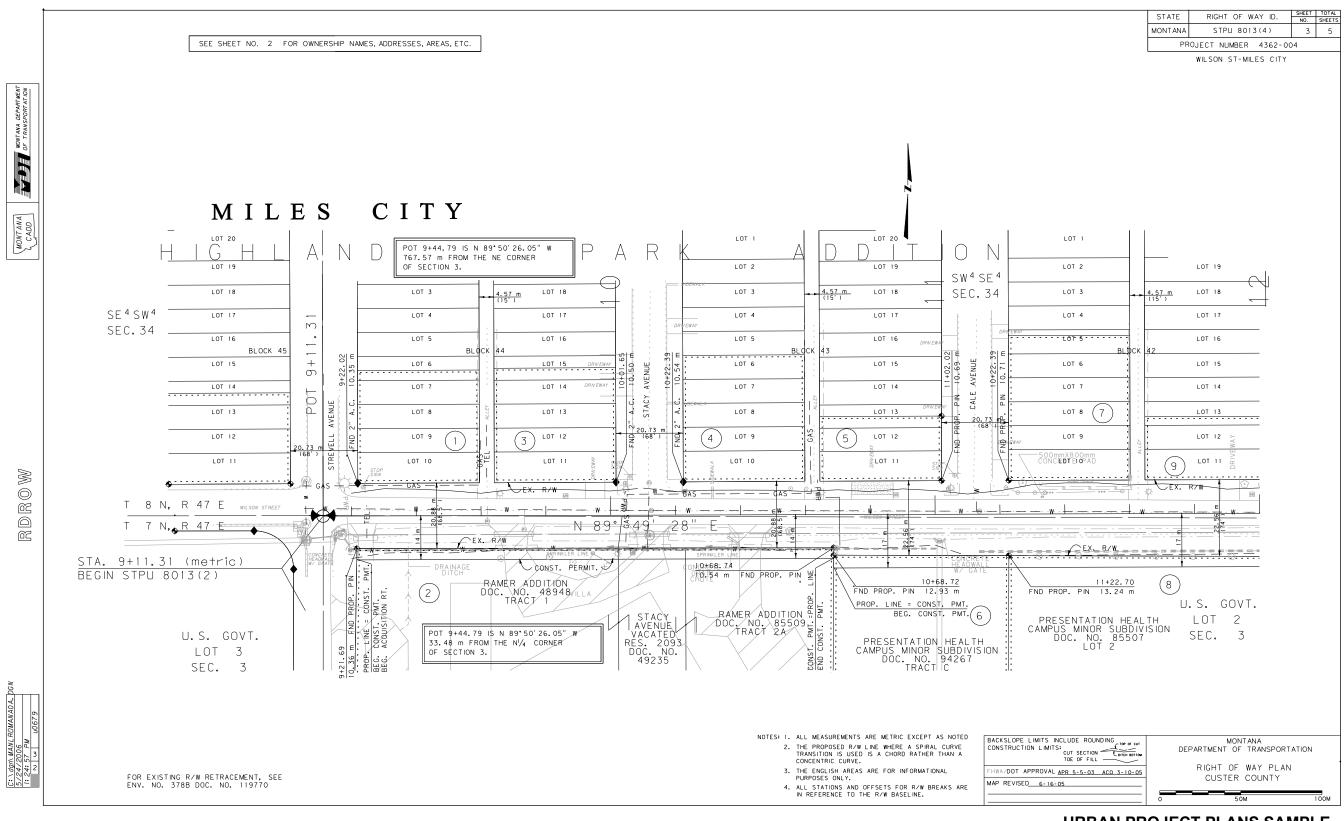

## URBAN PROJECT PLANS SAMPLE

## Figure 13A

(There is no longer a Figure 11A or 12A.)

| PARCEL  | _ NAME                                                               | ADDRESS                                         | TOTAL    | AREA       | GROSS R      |         |        | SE. AREA |        | AREA    | REMAINDER<br>LEFT RIGHT |   |        |   | CONST. PMT. |  |  |
|---------|----------------------------------------------------------------------|-------------------------------------------------|----------|------------|--------------|---------|--------|----------|--------|---------|-------------------------|---|--------|---|-------------|--|--|
|         |                                                                      |                                                 | METRIC   | ENGLISH    | METRIC       | ENGLISH | METRIC | ENGLISH  | METRIC | ENGLISH | METRIC                  |   | METRIC |   | METRIC EN   |  |  |
| 1       | ROBERT L. POTTER, ET AL                                              | SOUTH OF MILES CITY, MILES CITY, MT 59301-1565  |          | OWNER NOTI | FICATION ONL | ſ       |        |          |        |         |                         |   |        |   |             |  |  |
| 2       | FRIENDSHIP VILLA INVESTORS, LLC                                      | 2300 WILSON ST, MILES CITY, MT 59301            |          |            |              |         |        |          |        |         |                         |   |        |   | 523 m² 5,6  |  |  |
| 7       |                                                                      |                                                 |          |            |              |         |        |          |        |         |                         |   |        |   |             |  |  |
|         |                                                                      |                                                 |          |            |              | ,       |        |          |        |         |                         |   |        |   |             |  |  |
| 3       | ANNE POTTER                                                          | 1000 PALMER ST., APT. 216, MILES CITY, MT 59301 |          | UWNER NUT  | FICATION ONL | 1       |        |          |        |         |                         |   |        |   |             |  |  |
| 4       | ELSIE E. SUNDBY & KAREN A. HOVERMALE                                 | 1114 S STACY, MILES CITY, MT 59301              |          | OWNER NOTI | FICATION ONL | ſ       |        |          |        |         |                         |   |        |   |             |  |  |
| 5       |                                                                      | 2315 WILSON ST., MILES CITY, MT 59301-5048      |          | OWNER NOTI | FICATION ONL | ,       |        |          |        |         |                         |   |        |   |             |  |  |
|         | DAMES C. SCHIEREN & DIANA E. HRESTON                                 | 2313 million 31., millio chi, milliosof 3040    |          |            |              |         |        |          |        |         |                         |   |        |   |             |  |  |
| 6       | SISTERS OF CHARITY OF LEAVENWORTH                                    | 4200 S. 4TH ST., LEAVENWORTH, KS 66048-5054     |          |            |              |         |        |          |        |         |                         |   |        |   | 211 m² 2,2  |  |  |
|         | HEALTH SERVICES CORPORATION                                          |                                                 |          |            |              |         |        |          |        |         |                         |   |        |   |             |  |  |
| 7       | NORMA NEVINS                                                         | 2405 WILSON ST. MILES CITY. MT 59301-5049       |          | OWNER NOTI | FICATION ONL | ſ       |        |          |        |         |                         |   |        |   |             |  |  |
|         |                                                                      |                                                 |          |            |              |         |        |          |        |         |                         |   |        |   |             |  |  |
| 8       | EASTERN MONTANA COMMUNITY MENTAL                                     | PO BOX 1530, MILES CITY, MT 59301-1530          |          |            |              |         |        |          |        |         |                         |   |        |   | 504 m² 5,4  |  |  |
| 3       | HEALTH CENTER, A MONTANA CORP.                                       |                                                 |          |            |              |         |        |          |        |         |                         |   |        |   |             |  |  |
| 9       | CARROLL A. SWENSON                                                   | 214 PONDEROSA DR., MILES CITY, MT 59301         |          | OWNER NOTI | FICATION ONL | r       |        |          |        |         |                         |   |        |   |             |  |  |
|         |                                                                      |                                                 |          |            |              |         |        |          |        |         |                         |   |        |   |             |  |  |
| 10      | BRIAN W. NANSEL                                                      | 1116 S. EARLING AVE., MILES CITY, MT 59301-5024 |          | OWNER NOTI | FICATION ONL | r       |        |          |        |         |                         |   |        |   |             |  |  |
| 11      | CLIFF & VIOLET WOLFE                                                 | 2515 WILSON ST., MILES CITY, MT 59301           |          | OWNER NOTI | FICATION ONL | (       |        |          |        |         |                         |   |        |   |             |  |  |
|         |                                                                      |                                                 |          |            |              |         |        |          |        |         |                         |   |        |   |             |  |  |
| 12 HEI  | HELEN LOCKIE 1/4, ET AL                                              | 2700 COMSTOCK ST., MILES CITY, MT 59301-5057    |          | OWNER NOTI | FICATION ONL | ſ       |        |          |        |         |                         |   |        |   |             |  |  |
| 13      | SISTERS OF CHARITY OF LEAVENWORTH                                    | 4200 S. 4TH ST., LEAVENWORTH, KS 66048-5054     |          |            |              |         |        |          |        |         |                         |   |        |   | 79 m² 8     |  |  |
|         | HEALTH SERVICES CORPORATION                                          |                                                 |          |            |              |         |        |          |        |         |                         |   |        |   |             |  |  |
| 14      | DONA H. LEMIEUX & MARGUERITE M. LEMIEUX                              |                                                 |          |            | FICATION ONL | ,       |        |          |        |         |                         |   |        |   |             |  |  |
| 14      | C/D WILLIAM E. & GLENNDA F. WOLF                                     | 2601 WILSON ST., MILES CITY, MT 59301           |          | OWNER NOT  | FICATION ONL |         |        |          |        |         |                         |   |        |   |             |  |  |
| 15      | DONA H. LEMIEUX & MARGUERITE M. LEMIEUX                              |                                                 |          | OWNER NOTI | FICATION ONL | r       |        |          |        |         |                         |   |        |   |             |  |  |
| 14, 15  | C/D WILLIAM E. & GLENNDA F. WOLF<br>COMBINATION PARCEL               | 2601 WILSON ST., MILES CITY, MT 59301           |          | OWNER NOTI | FICATION ONL | (       |        |          |        |         |                         |   |        |   |             |  |  |
|         |                                                                      |                                                 |          |            |              |         |        |          |        |         |                         |   |        |   |             |  |  |
| 16      | SISTERS OF CHARITY OF LEAVENWORTH                                    | 4200 S. 4TH ST., LEAVENWORTH, KS 66048-5054     | 2.505 ho | 5 6.19 AG  | 2            |         |        |          |        |         |                         |   |        |   |             |  |  |
|         | HEALTH SERVICES CORPORATION                                          |                                                 |          |            |              |         |        |          |        |         |                         |   |        |   |             |  |  |
| 6,13,16 | COMBINATION PARCEL                                                   |                                                 |          |            |              |         |        |          |        |         |                         |   |        |   | 175 m² 1,8  |  |  |
|         |                                                                      |                                                 |          |            |              |         |        |          |        |         |                         |   |        |   |             |  |  |
| 17      | EARNEST E. FOGLE &<br>SANDRA M. BLANKENSHIP FOGLE                    | 706 S. CENTER AVE., MILES CITY, MT 59301-4420   |          | OWNER NOTI | FICATION ONL | ſ       |        |          |        |         |                         |   |        |   |             |  |  |
|         | SANDIKA IM. BEANKENSTII TÖGEE                                        |                                                 |          |            |              |         |        |          |        |         |                         |   |        |   |             |  |  |
| 18      | PATRICK KELLY                                                        | 75 LOMOND AVE., GLASGOW, MT 59230-2118          |          | OWNER NOTI | FICATION ONL | (       |        |          |        |         |                         |   |        |   |             |  |  |
| 19      | LINDA D. MEHLOFF                                                     | RR I BOX 2764, MILES CITY, MT 59301-9251        |          |            | FICATION ONL | ,       |        |          |        |         |                         |   |        |   |             |  |  |
| 13      | LINDA D. MERLOFF                                                     | RR 1 BOX 2164, MILES CI11, MI 53501-3251        |          | UNNER NUT  | FICATION UNL |         |        |          |        |         |                         |   |        |   |             |  |  |
| 20      | LAURIE S. HUFFMAN & ROY P. HUFFMAN                                   | 2815 WILSON ST., MILES CITY, MT 59301           |          | OWNER NOTI | FICATION ONL | r       |        |          |        |         |                         |   |        |   |             |  |  |
|         |                                                                      |                                                 |          |            |              |         | 1      |          |        |         | 1                       |   |        | 1 | 155         |  |  |
| 21      | JOHN F. RAMAGE & LOIS J. RAMAGE,<br>LEISURE VILLA ASSOCIATION, ET AL | 717 S. CUSTER, MILES CITY, MT 59301             |          |            |              |         |        |          |        |         |                         |   |        |   | 155 m² 1,6  |  |  |
| 22      | ALISON, LLC                                                          | 2210 BLACKLAKE BLVD., OLYMPIA, WA 98512         |          |            |              |         |        |          |        |         |                         |   |        |   | 298 m² 3,2  |  |  |
|         |                                                                      |                                                 |          |            |              |         |        |          |        |         |                         |   |        |   |             |  |  |
| 23      | DAVID B. SMITH & JODY P. SMITH                                       | 1918 MAIN ST., MILES CITY, MT 59301             |          | OWNER NOTI | FICATION ONL | (       |        | 1        |        |         |                         | 1 |        | 1 |             |  |  |
|         |                                                                      |                                                 |          |            |              |         |        |          |        |         |                         |   |        |   |             |  |  |
| 24      | CLEAN MACHINE, INC.                                                  | 721 N. PRAIRIE AVE., MILES CITY, MT 59301-2643  |          | OWNER NOTI | FICATION ONL | 1       |        |          |        |         |                         |   |        |   |             |  |  |
|         |                                                                      |                                                 |          |            |              |         |        |          |        |         |                         |   |        | - |             |  |  |

NOTES: 1. ALL MEASUREMENTS ARE METRIC EXCEPT AS NOTED
2. THE PROPOSED R/W LINE WHERE A SPIRAL CURVE TRANSITION IS USED IS A CHORD RATHER THAN A CONCENTRIC CURVE.
3. THE ENGLISH AREAS ARE FOR INFORMATIONAL PURPOSES ONLY.
4. ALL STATIONS AND OFFSETS FOR R/W BREAKS ARE IN REFERENCE TO THE R/W BASELINE.