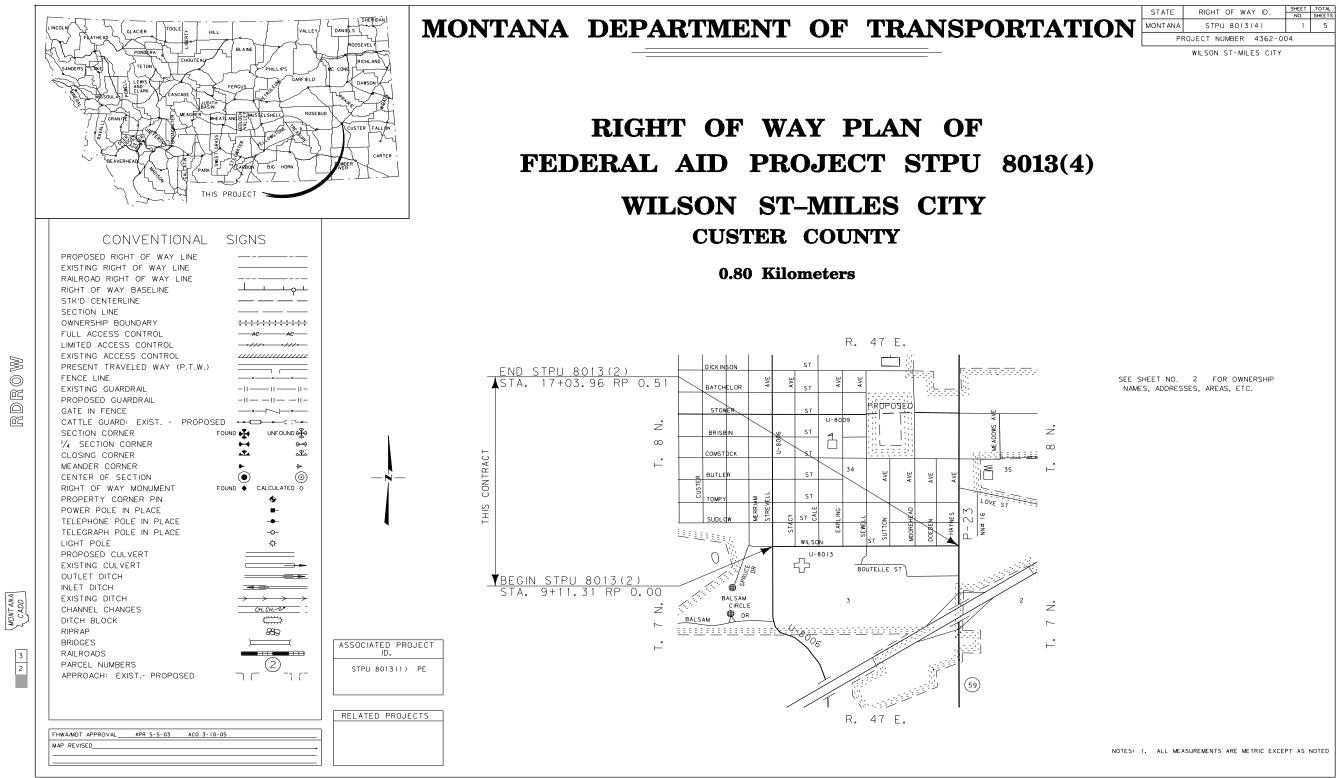

## URBAN PROJECT PLANS SAMPLE

## Figure 13A

(There is no longer a Figure 11A or 12A.)

| PARCEL  | _ NAME                                                               | ADDRESS                                         | TOTAL    | AREA       | GROSS R      |         |        | SE. AREA |        | AREA    | REMAINDER<br>LEFT RIGHT |   |        |   | CONST. PMT. |  |  |
|---------|----------------------------------------------------------------------|-------------------------------------------------|----------|------------|--------------|---------|--------|----------|--------|---------|-------------------------|---|--------|---|-------------|--|--|
|         |                                                                      |                                                 | METRIC   | ENGLISH    | METRIC       | ENGLISH | METRIC | ENGLISH  | METRIC | ENGLISH | METRIC                  |   | METRIC |   | METRIC EN   |  |  |
| 1       | ROBERT L. POTTER, ET AL                                              | SOUTH OF MILES CITY, MILES CITY, MT 59301-1565  |          | OWNER NOTI | FICATION ONL | ſ       |        |          |        |         |                         |   |        |   |             |  |  |
| 2       | FRIENDSHIP VILLA INVESTORS, LLC                                      | 2300 WILSON ST, MILES CITY, MT 59301            |          |            |              |         |        |          |        |         |                         |   |        |   | 523 m² 5,6  |  |  |
| 7       |                                                                      |                                                 |          |            |              |         |        |          |        |         |                         |   |        |   |             |  |  |
|         |                                                                      |                                                 |          |            |              | ,       |        |          |        |         |                         |   |        |   |             |  |  |
| 3       | ANNE POTTER                                                          | 1000 PALMER ST., APT. 216, MILES CITY, MT 59301 |          | UWNER NUT  | FICATION ONL | 1       |        |          |        |         |                         |   |        |   |             |  |  |
| 4       | ELSIE E. SUNDBY & KAREN A. HOVERMALE                                 | 1114 S STACY, MILES CITY, MT 59301              |          | OWNER NOTI | FICATION ONL | ſ       |        |          |        |         |                         |   |        |   |             |  |  |
| 5       |                                                                      | 2315 WILSON ST., MILES CITY, MT 59301-5048      |          | OWNER NOTI | FICATION ONL | ,       |        |          |        |         |                         |   |        |   |             |  |  |
|         | DAMES C. SCHIEREN & DIANA E. HRESTON                                 | 2313 million 31., millio chi, milliosof 3040    |          |            |              |         |        |          |        |         |                         |   |        |   |             |  |  |
| 6       | SISTERS OF CHARITY OF LEAVENWORTH                                    | 4200 S. 4TH ST., LEAVENWORTH, KS 66048-5054     |          |            |              |         |        |          |        |         |                         |   |        |   | 211 m² 2,2  |  |  |
|         | HEALTH SERVICES CORPORATION                                          |                                                 |          |            |              |         |        |          |        |         |                         |   |        |   |             |  |  |
| 7       | NORMA NEVINS                                                         | 2405 WILSON ST. MILES CITY. MT 59301-5049       |          | OWNER NOTI | FICATION ONL | ſ       |        |          |        |         |                         |   |        |   |             |  |  |
|         |                                                                      |                                                 |          |            |              |         |        |          |        |         |                         |   |        |   |             |  |  |
| 8       | EASTERN MONTANA COMMUNITY MENTAL                                     | PO BOX 1530, MILES CITY, MT 59301-1530          |          |            |              |         |        |          |        |         |                         |   |        |   | 504 m² 5,4  |  |  |
| 3       | HEALTH CENTER, A MONTANA CORP.                                       |                                                 |          |            |              |         |        |          |        |         |                         |   |        |   |             |  |  |
| 9       | CARROLL A. SWENSON                                                   | 214 PONDEROSA DR., MILES CITY, MT 59301         |          | OWNER NOTI | FICATION ONL | r       |        |          |        |         |                         |   |        |   |             |  |  |
|         |                                                                      |                                                 |          |            |              |         |        |          |        |         |                         |   |        |   |             |  |  |
| 10      | BRIAN W. NANSEL                                                      | 1116 S. EARLING AVE., MILES CITY, MT 59301-5024 |          | OWNER NOTI | FICATION ONL | r       |        |          |        |         |                         |   |        |   |             |  |  |
| 11      | CLIFF & VIOLET WOLFE                                                 | 2515 WILSON ST., MILES CITY, MT 59301           |          | OWNER NOTI | FICATION ONL | (       |        |          |        |         |                         |   |        |   |             |  |  |
|         |                                                                      |                                                 |          |            |              |         |        |          |        |         |                         |   |        |   |             |  |  |
| 12 HEI  | HELEN LOCKIE 1/4, ET AL                                              | 2700 COMSTOCK ST., MILES CITY, MT 59301-5057    |          | OWNER NOTI | FICATION ONL | ſ       |        |          |        |         |                         |   |        |   |             |  |  |
| 13      | SISTERS OF CHARITY OF LEAVENWORTH                                    | 4200 S. 4TH ST., LEAVENWORTH, KS 66048-5054     |          |            |              |         |        |          |        |         |                         |   |        |   | 79 m² 8     |  |  |
|         | HEALTH SERVICES CORPORATION                                          |                                                 |          |            |              |         |        |          |        |         |                         |   |        |   |             |  |  |
| 14      | DONA H. LEMIEUX & MARGUERITE M. LEMIEUX                              |                                                 |          |            | FICATION ONL | ,       |        |          |        |         |                         |   |        |   |             |  |  |
| 14      | C/D WILLIAM E. & GLENNDA F. WOLF                                     | 2601 WILSON ST., MILES CITY, MT 59301           |          | OWNER NOT  | FICATION ONL |         |        |          |        |         |                         |   |        |   |             |  |  |
| 15      | DONA H. LEMIEUX & MARGUERITE M. LEMIEUX                              |                                                 |          | OWNER NOTI | FICATION ONL | r       |        |          |        |         |                         |   |        |   |             |  |  |
| 14, 15  | C/D WILLIAM E. & GLENNDA F. WOLF<br>COMBINATION PARCEL               | 2601 WILSON ST., MILES CITY, MT 59301           |          | OWNER NOTI | FICATION ONL | (       |        |          |        |         |                         |   |        |   |             |  |  |
|         |                                                                      |                                                 |          |            |              |         |        |          |        |         |                         |   |        |   |             |  |  |
| 16      | SISTERS OF CHARITY OF LEAVENWORTH                                    | 4200 S. 4TH ST., LEAVENWORTH, KS 66048-5054     | 2.505 ho | 5 6.19 AG  | 2            |         |        |          |        |         |                         |   |        |   |             |  |  |
|         | HEALTH SERVICES CORPORATION                                          |                                                 |          |            |              |         |        |          |        |         |                         |   |        |   |             |  |  |
| 6,13,16 | COMBINATION PARCEL                                                   |                                                 |          |            |              |         |        |          |        |         |                         |   |        |   | 175 m² 1,8  |  |  |
|         |                                                                      |                                                 |          |            |              |         |        |          |        |         |                         |   |        |   |             |  |  |
| 17      | EARNEST E. FOGLE &<br>SANDRA M. BLANKENSHIP FOGLE                    | 706 S. CENTER AVE., MILES CITY, MT 59301-4420   |          | OWNER NOTI | FICATION ONL | ſ       |        |          |        |         |                         |   |        |   |             |  |  |
|         | SANDIKA IM. BEANKENSTII TÖGEE                                        |                                                 |          |            |              |         |        |          |        |         |                         |   |        |   |             |  |  |
| 18      | PATRICK KELLY                                                        | 75 LOMOND AVE., GLASGOW, MT 59230-2118          |          | OWNER NOTI | FICATION ONL | (       |        |          |        |         |                         |   |        |   |             |  |  |
| 19      | LINDA D. MEHLOFF                                                     | RR I BOX 2764, MILES CITY, MT 59301-9251        |          |            | FICATION ONL | ,       |        |          |        |         |                         |   |        |   |             |  |  |
| 13      | LINDA D. MERLOFF                                                     | RR 1 BOX 2164, MILES CI11, MI 53501-3251        |          | UNNER NUT  | FICATION UNL |         |        |          |        |         |                         |   |        |   |             |  |  |
| 20      | LAURIE S. HUFFMAN & ROY P. HUFFMAN                                   | 2815 WILSON ST., MILES CITY, MT 59301           |          | OWNER NOTI | FICATION ONL | r       |        |          |        |         |                         |   |        |   |             |  |  |
|         |                                                                      |                                                 |          |            |              |         | 1      |          |        |         | 1                       |   |        | 1 | 155         |  |  |
| 21      | JOHN F. RAMAGE & LOIS J. RAMAGE,<br>LEISURE VILLA ASSOCIATION, ET AL | 717 S. CUSTER, MILES CITY, MT 59301             |          |            |              |         |        |          |        |         |                         |   |        |   | 155 m² 1,6  |  |  |
| 22      | ALISON, LLC                                                          | 2210 BLACKLAKE BLVD., OLYMPIA, WA 98512         |          |            |              |         |        |          |        |         |                         |   |        |   | 298 m² 3,2  |  |  |
|         |                                                                      |                                                 |          |            |              |         |        |          |        |         |                         |   |        |   |             |  |  |
| 23      | DAVID B. SMITH & JODY P. SMITH                                       | 1918 MAIN ST., MILES CITY, MT 59301             |          | OWNER NOTI | FICATION ONL | (       |        | 1        |        |         |                         | 1 |        | 1 |             |  |  |
|         |                                                                      |                                                 |          |            |              |         |        |          |        |         |                         |   |        |   |             |  |  |
| 24      | CLEAN MACHINE, INC.                                                  | 721 N. PRAIRIE AVE., MILES CITY, MT 59301-2643  |          | OWNER NOTI | FICATION ONL | 1       |        |          |        |         |                         |   |        |   |             |  |  |
|         |                                                                      |                                                 |          |            |              |         |        |          |        |         |                         |   |        | - |             |  |  |