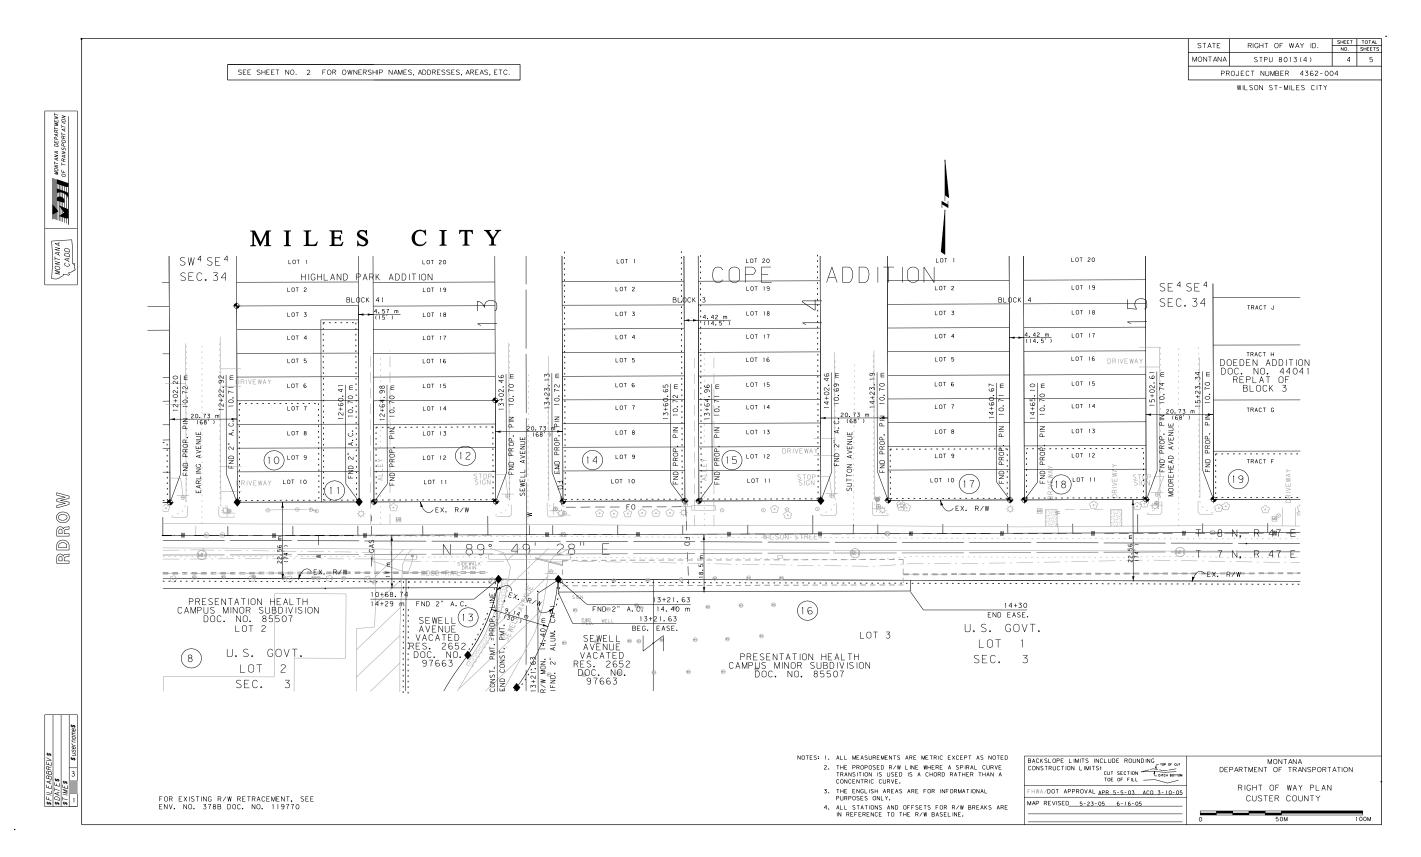

|
| ACK SL OF<br>ONS TRUC | PE LIMITS IN<br>CTION LIMITS | CULS   |                  | MONTANA<br>DEPARTMENT OF TRANSPORTATION                                                                                       |
|                       |                              | PR 5-  | 5-03 ACO 3-10-05 | RIGHT OF WAY PLAN<br>CUSTER COUNTY                                                                                            |
| AP REVI               | SED <u>4-5-(</u>             | 05 5   | -23-05 6-16-05   |                                                                                                                               |

## URBAN PROJECT PLANS SAMPLE Figure 13A (continued)





Figure 13A (continued)



## URBAN PROJECT PLANS SAMPLE Figure 13A (continued)





|                                                                                   | STATE   | RIGHT OF WAY ID.    | SHEET TOTAL<br>NO. SHEETS |
|-----------------------------------------------------------------------------------|---------|---------------------|---------------------------|
|                                                                                   | MONTANA | STPU 8013(4)        |                           |
|                                                                                   | PR      | ROJECT NUMBER 4362  | - 004                     |
|                                                                                   |         | WILSON ST-MILES CIT | ſΥ                        |
|