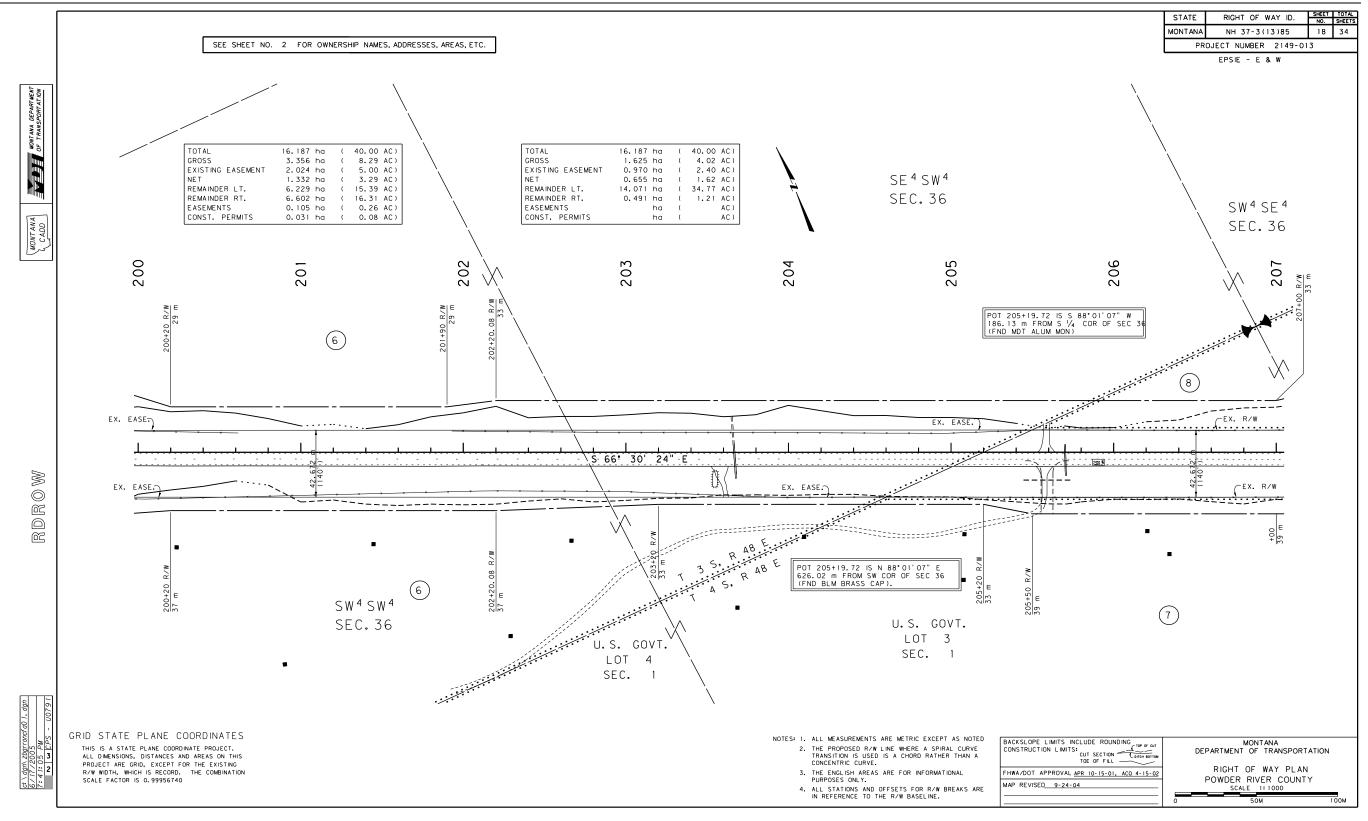

W1/2, E1/2 (All); Section 18: Lots 1, 2, 3, 4, E1/2W1/2, E1/2, LESS highway right-of-way. TOWNSHIP 14 NORTH, RANGE 43 EAST, M.P.M., in GARFIELD COUNTY, MONTANA Section 31: Lots 1, 2, 3, 4, E1/2W1/2, E1/2 (All); Section 32: All. Signed for Identification: SCENIC VALLEY RANCH, INC. Dan President orgen Rogerrid J. H

PARCELIZING EXISTING EASEMENT

A-7

Figure 4A (continued)



If the wetland area does adjoin the highway r/w, it is designed much like other easements &

Figure 5A



## EASEMENTS WITH IRRIGATION Figure 6A



# EASEMENTS WITH IRRIGATION

Figure 6A (continued)



## Figure 7A

# WITH IRRIGATION



Figure 7A (continued)

## CONSTRUCTION PERMITS WITH IRRIGATION





#### **R/W CALLOUTS WITHOUT EXISTING RETRACEMENT SURVEY**

FIGURE 9A HAS BEEN REMOVED



## DNRC PARCELS

Figure 10A



## DNRC PARCELS Figure 10A (continued)



## URBAN PROJECT PLANS SAMPLE

## Figure 13A

(There is no longer a Figure 11A or 12A.)

| PARCEL  | _ NAME                                                               | ADDRESS                                         | TOTAL    | AREA       | GROSS R      |         |        | SE. AREA |        | AREA    | REMAINDER<br>LEFT RIGHT |   |        |   | CONST. PMT. |  |  |
|---------|----------------------------------------------------------------------|-------------------------------------------------|----------|------------|--------------|---------|--------|----------|--------|---------|-------------------------|---|--------|---|-------------|--|--|
|         |                                                                      |