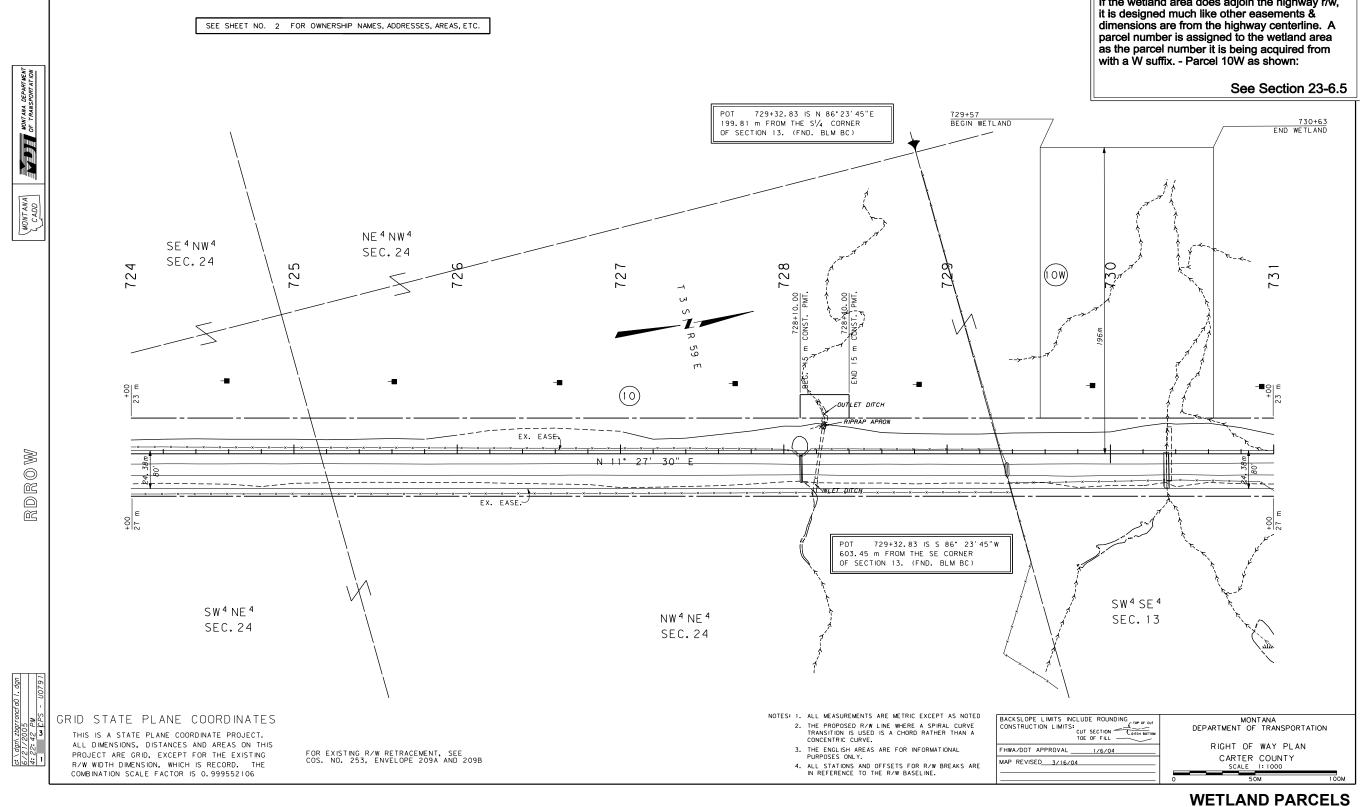

PARCELIZING EXISTING EASEMENT

A-7

Figure 4A (continued)

If the wetland area does adjoin the highway r/w, it is designed much like other easements &

Figure 5A