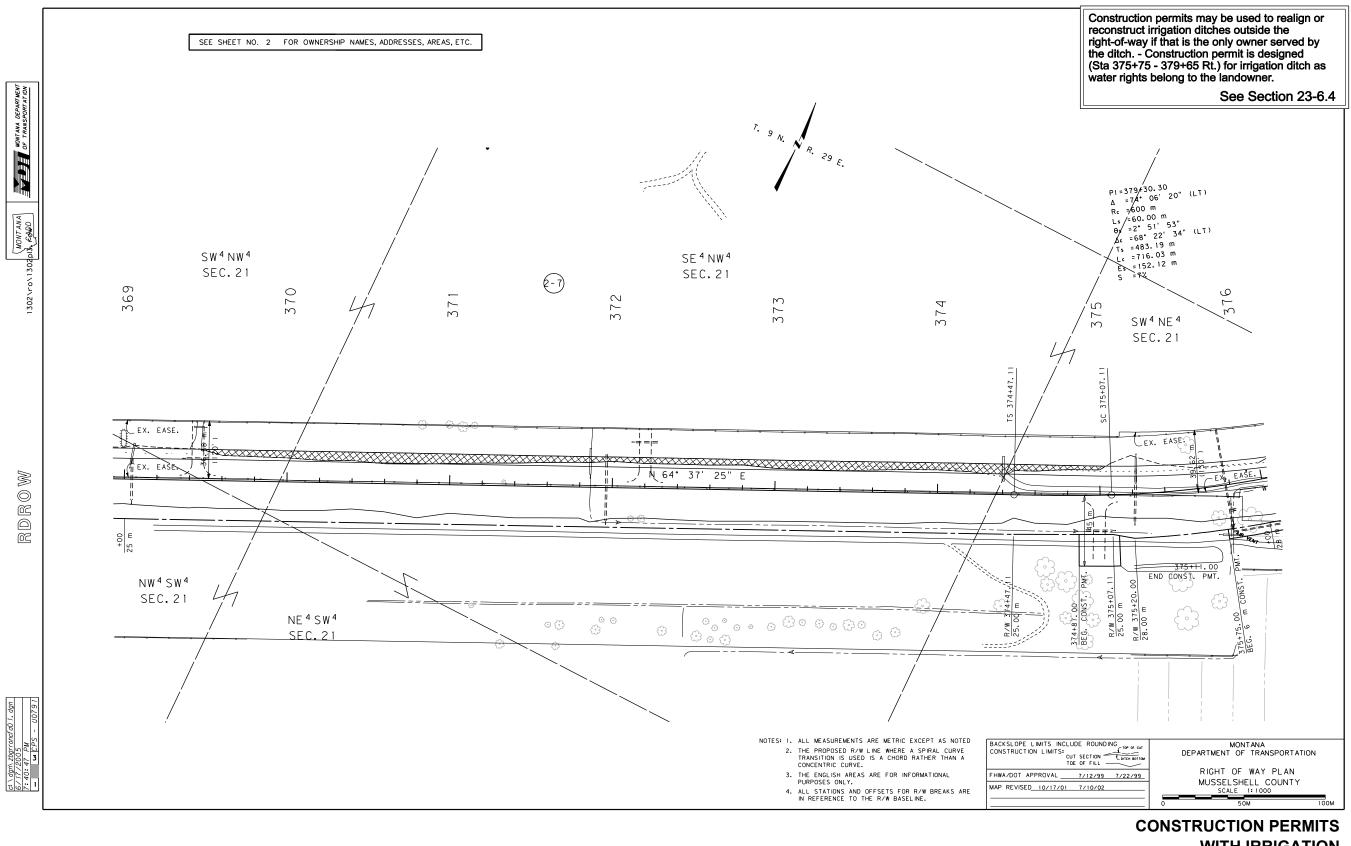

EAST, M.P.M., in GARFIELD COUNTY, MONTANA Section 5: Lots 1, 2, 3, 4, S1/2N1/2, S1/2 (All); Section 6: Lots 1, 2, 3, 4, 5, 6, 7, S1/2NE1/4, SE1/4NW1/4, E1/2SW1/4, SE1/4 (ALL); Section 8: All Section 7: Lots 1, 2, 3, 4, E1/2W1/2, E1/2 (All); Section 18: Lots 1, 2, 3, 4, E1/2W1/2, E1/2, LESS highway right-of-way. TOWNSHIP 14 NORTH, RANGE 43 EAST, M.P.M., in GARFIELD COUNTY, MONTANA Section 31: Lots 1, 2, 3, 4, E1/2W1/2, E1/2 (All); Section 32: All. Signed for Identification: SCENIC VALLEY RANCH, INC. Dan President orgen Rogerrid J. H

PARCELIZING EXISTING EASEMENT

A-7

Figure 4A (continued)



If the wetland area does adjoin the highway r/w, it is designed much like other easements &

Figure 5A



## EASEMENTS WITH IRRIGATION Figure 6A



# EASEMENTS WITH IRRIGATION

Figure 6A (continued)



## Figure 7A

# WITH IRRIGATION



Figure 7A (continued)

## CONSTRUCTION PERMITS WITH IRRIGATION





#### **R/W CALLOUTS WITHOUT EXISTING RETRACEMENT SURVEY**

FIGURE 9A HAS BEEN REMOVED



## DNRC PARCELS

Figure 10A



## DNRC PARCELS Figure 10A (continued)



## URBAN PROJECT PLANS SAMPLE

## Figure 13A

(There is no longer a Figure 11A or 12A.)

| PARCEL  | _ NAME                                                               | ADDRESS                                         | TOTAL    | AREA       | GROSS R      |         |        | SE. AREA |        | AREA    | REMAINDER<br>LEFT RIGHT |   |        |   | CONST. PMT. |  |  |
|---------|----------------------------------------------------------------------|-------------------------------------------------|----------|------------|----