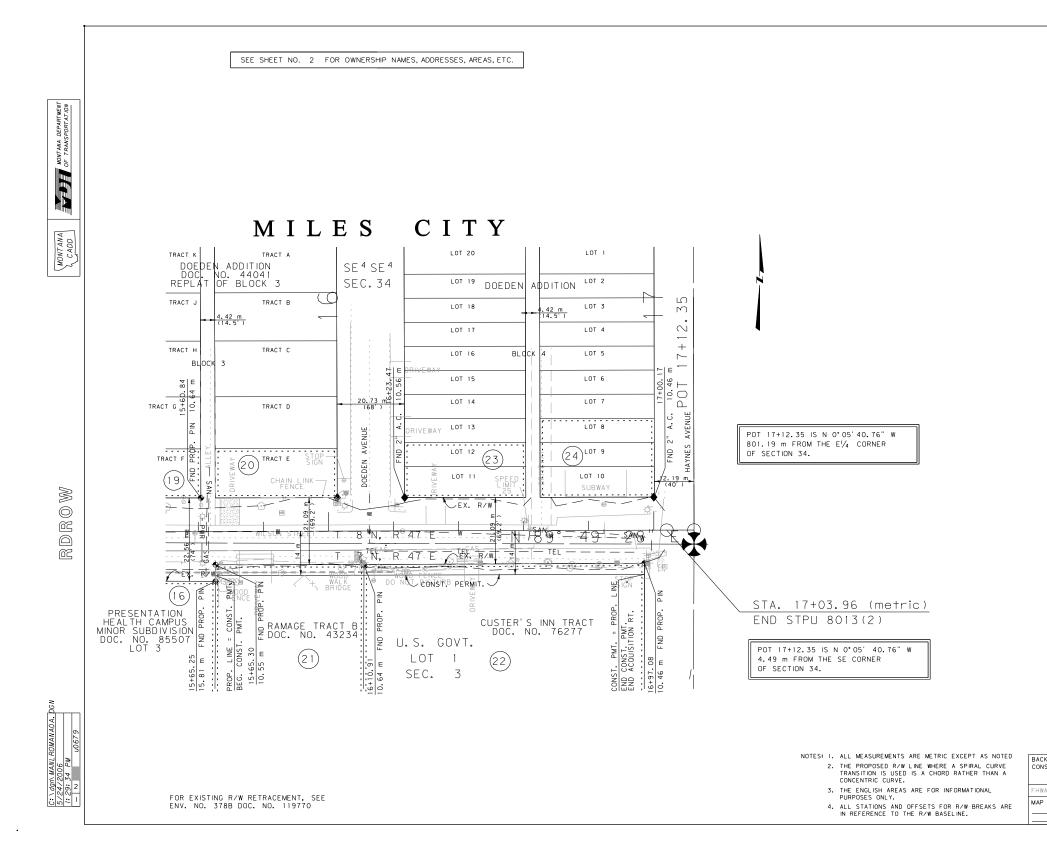

## URBAN PROJECT PLANS SAMPLE Figure 13A (continued)

|                                                                                   | STATE   | RIGHT OF WAY ID.    | SHEET TOTAL<br>NO. SHEETS |
|-----------------------------------------------------------------------------------|---------|---------------------|---------------------------|
|                                                                                   | MONTANA | STPU 8013(4)        |                           |
|                                                                                   | PR      | ROJECT NUMBER 4362  | - 004                     |
|                                                                                   |         | WILSON ST-MILES CIT | ſΥ                        |
|                                                                                   |         |                     |                           |
|                                                                                   |         |                     |                           |
|                                                                                   |         |                     |                           |
|                                                                                   |         |                     |                           |
|                                                                                   |         |                     |                           |
|                                                                                   |         |                     |                           |
|                                                                                   |         |                     |                           |
|                                                                                   |         |                     |                           |
|                                                                                   |         |                     |                           |
|                                                                                   |         |                     |                           |
|                                                                                   |         |                     |                           |
|                                                                                   |         |                     |                           |
|                                                                                   |         |                     |                           |
|                                                                                   |         |                     |                           |
|                                                                                   |         |                     |                           |
|                                                                                   |         |                     |                           |
|                                                                                   |         |                     |                           |
|                                                                                   |         |                     |                           |
|                                                                                   |         |                     |                           |
|                                                                                   |         |                     |                           |
|                                                                                   |         |                     |                           |
|                                                                                   |         |                     |                           |
|                                                                                   |         |                     |                           |
|                                                                                   |         |                     |                           |
|                                                                                   |         |                     |                           |
|                                                                                   |         |                     |                           |
|                                                                                   |         |                     |                           |
|                                                                                   |         |                     |                           |
|                                                                                   |         |                     |                           |
|                                                                                   |         |                     |                           |
|                                                                                   |         |                     |                           |
|                                                                                   |         |                     |                           |
|                                                                                   |         |                     |                           |
|                                                                                   |         |                     |                           |
|                                                                                   |         |                     |                           |
|                                                                                   |         |                     |                           |
|                                                                                   |         |                     |                           |
|                                                                                   |         |                     |                           |
|                                                                                   |         |                     |                           |
|                                                                                   |         |                     |                           |
|                                                                                   |         |                     |                           |
|                                                                                   |         |                     |                           |
|                                                                                   |         |                     |                           |
|                                                                                   |         |                     |                           |
|                                                                                   |         |                     |                           |
|                                                                                   |         |                     |                           |
|                                                                                   |         |                     |                           |
|                                                                                   |         |                     |                           |
|                                                                                   |         |                     |                           |
|                                                                                   |         |                     |                           |
| KSLOPE LIMITS INCLUDE ROUNDING                                                    |         | MONTANA             |                           |
| KSLOPE LIMITS INCLUDE ROUNDING<br>STRUCTION LIMITS:<br>CUT SECTION<br>TOE OF FILL | DE      | PARTMENT OF TRANSPC | RTATION                   |
|                                                                                   |         | RIGHT OF WAY PL     | AN                        |
| A/DUT APPRUVAL APR 5-5-03 ACO 3-10-05                                             |         | CUSTER COUNTY       |                           |
| REVISED 4-5-05                                                                    | 0       |                     |                           |
|                                                                                   | 0       | 50M                 | 100M                      |