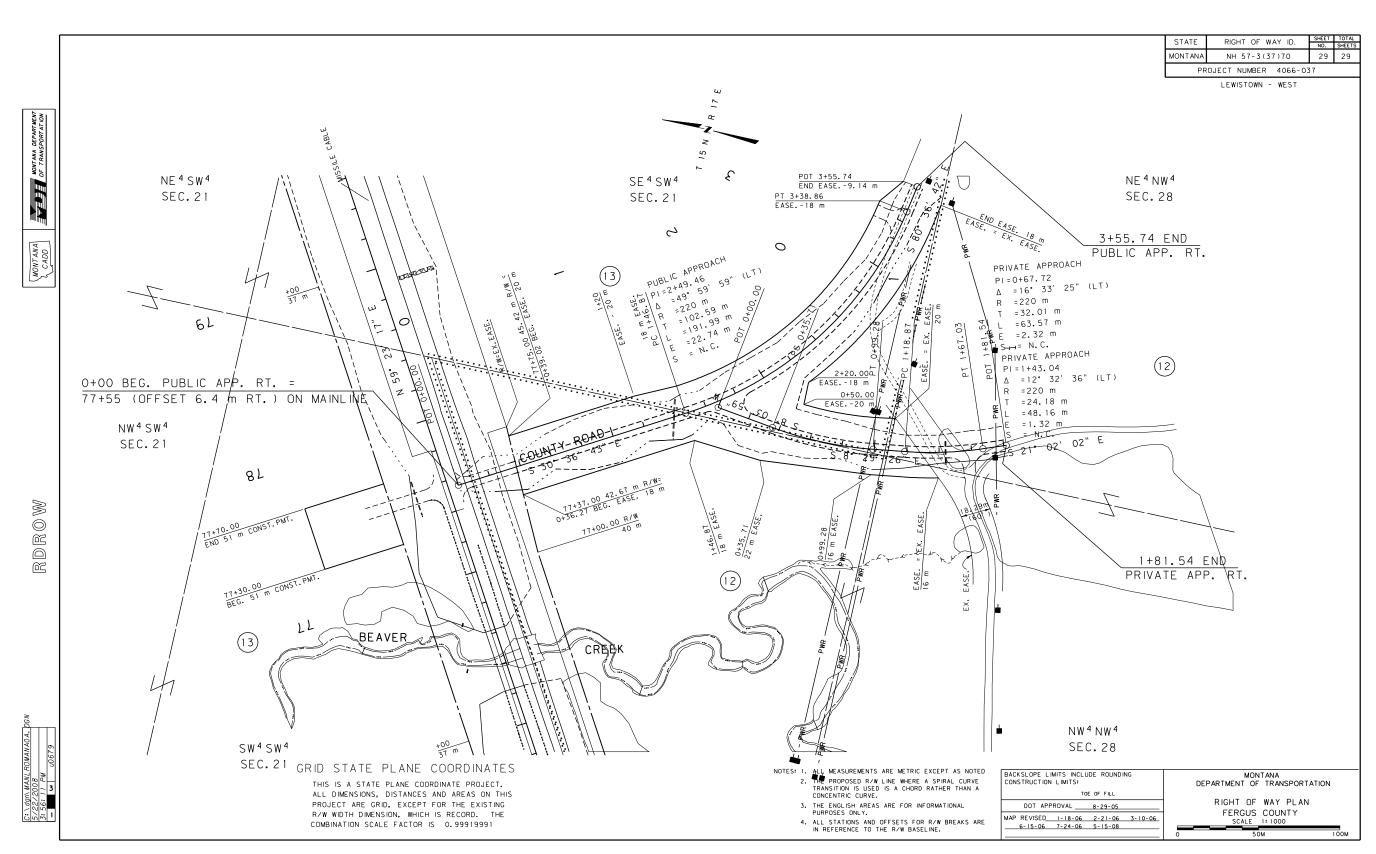

## URBAN PROJECT PLANS SAMPLE

## Figure 13A

(There is no longer a Figure 11A or 12A.)

| PARCEL  | _ NAME                                                               | ADDRESS                                         | TOTAL    | AREA       | GROSS R      |         |        | SE. AREA |        | AREA    | REMAINDER<br>LEFT RIGHT |   |        |   | CONST. PMT. |  |  |
|---------|----------------------------------------------------------------------|-------------------------------------------------|----------|------------|--------------|---------|--------|----------|--------|---------|-------------------------|---|--------|---|-------------|--|--|
|         |                                                                      |                                                 | METRIC   | ENGLISH    | METRIC       | ENGLISH | METRIC | ENGLISH  | METRIC | ENGLISH | METRIC                  |   | METRIC |   | METRIC EN   |  |  |
| 1       | ROBERT L. POTTER, ET AL                                              | SOUTH OF MILES CITY, MILES CITY, MT 59301-1565  |          | OWNER NOTI | FICATION ONL | ſ       |        |          |        |         |                         |   |        |   |             |  |  |
| 2       | FRIENDSHIP VILLA INVESTORS, LLC                                      | 2300 WILSON ST, MILES CITY, MT 59301            |          |            |              |         |        |          |        |         |                         |   |        |   | 523 m² 5,6  |  |  |
| 7       |                                                                      |                                                 |          |            |              |         |        |          |        |         |                         |   |        |   |             |  |  |
|         |                                                                      |                                                 |          |            |              | ,       |        |          |        |         |                         |   |        |   |             |  |  |
| 3       | ANNE POTTER                                                          | 1000 PALMER ST., APT. 216, MILES CITY, MT 59301 |          | UWNER NUT  | FICATION ONL | 1       |        |          |        |         |                         |   |        |   |             |  |  |
| 4       | ELSIE E. SUNDBY & KAREN A. HOVERMALE                                 | 1114 S STACY, MILES CITY, MT 59301              |          | OWNER NOTI | FICATION ONL | ſ       |        |          |        |         |                         |   |        |   |             |  |  |
| 5       |                                                                      | 2315 WILSON ST., MILES CITY, MT 59301-5048      |          | OWNER NOTI | FICATION ONL | ,       |        |          |        |         |                         |   |        |   |             |  |  |
|         | DAMES C. SCHIEREN & DIANA E. HRESTON                                 | 2313 million 31., millio chi, milliosof 3040    |          |            |              |         |        |          |        |         |                         |   |        |   |             |  |  |
| 6       | SISTERS OF CHARITY OF LEAVENWORTH                                    | 4200 S. 4TH ST., LEAVENWORTH, KS 66048-5054     |          |            |              |         |        |          |        |         |                         |   |        |   | 211 m² 2,2  |  |  |
|         | HEALTH SERVICES CORPORATION                                          |                                                 |          |            |              |         |        |          |        |         |                         |   |        |   |             |  |  |
| 7       | NORMA NEVINS                                                         | 2405 WILSON ST. MILES CITY. MT 59301-5049       |          | OWNER NOTI | FICATION ONL | ſ       |        |          |        |         |                         |   |        |   |             |  |  |
|         |                                                                      |                                                 |          |            |              |         |        |          |        |         |                         |   |        |   |             |  |  |
| 8       | EASTERN MONTANA COMMUNITY MENTAL                                     | PO BOX 1530, MILES CITY, MT 59301-1530          |          |            |              |         |        |          |        |         |                         |   |        |   | 504 m² 5,4  |  |  |
| 3       | HEALTH CENTER, A MONTANA CORP.                                       |                                                 |          |            |              |         |        |          |        |         |                         |   |        |   |             |  |  |
| 9       | CARROLL A. SWENSON                                                   | 214 PONDEROSA DR., MILES CITY, MT 59301         |          | OWNER NOTI | FICATION ONL | r       |        |          |        |         |                         |   |        |   |             |  |  |
|         |                                                                      |                                                 |          |            |              |         |        |          |        |         |                         |   |        |   |             |  |  |
| 10      | BRIAN W. NANSEL                                                      | 1116 S. EARLING AVE., MILES CITY, MT 59301-5024 |          | OWNER NOTI | FICATION ONL | r       |        |          |        |         |                         |   |        |   |             |  |  |
| 11      | CLIFF & VIOLET WOLFE                                                 | 2515 WILSON ST., MILES CITY, MT 59301           |          | OWNER NOTI | FICATION ONL | (       |        |          |        |         |                         |   |        |   |             |  |  |
|         |                                                                      |                                                 |          |            |              |         |        |          |        |         |                         |   |        |   |             |  |  |
| 12 HEI  | HELEN LOCKIE 1/4, ET AL                                              | 2700 COMSTOCK ST., MILES CITY, MT 59301-5057    |          | OWNER NOTI | FICATION ONL | ſ       |        |          |        |         |                         |   |        |   |             |  |  |
| 13      | SISTERS OF CHARITY OF LEAVENWORTH                                    | 4200 S. 4TH ST., LEAVENWORTH, KS 66048-5054     |          |            |              |         |        |          |        |         |                         |   |        |   | 79 m² 8     |  |  |
|         | HEALTH SERVICES CORPORATION                                          |                                                 |          |            |              |         |        |          |        |         |                         |   |        |   |             |  |  |
| 14      | DONA H. LEMIEUX & MARGUERITE M. LEMIEUX                              |                                                 |          |            | FICATION ONL | ,       |        |          |        |         |                         |   |        |   |             |  |  |
| 14      | C/D WILLIAM E. & GLENNDA F. WOLF                                     | 2601 WILSON ST., MILES CITY, MT 59301           |          | OWNER NOT  | FICATION ONL |         |        |          |        |         |                         |   |        |   |             |  |  |
| 15      | DONA H. LEMIEUX & MARGUERITE M. LEMIEUX                              |                                                 |          | OWNER NOTI | FICATION ONL | r       |        |          |        |         |                         |   |        |   |             |  |  |
| 14, 15  | C/D WILLIAM E. & GLENNDA F. WOLF<br>COMBINATION PARCEL               | 2601 WILSON ST., MILES CITY, MT 59301           |          | OWNER NOTI | FICATION ONL | (       |        |          |        |         |                         |   |        |   |             |  |  |
|         |                                                                      |                                                 |          |            |              |         |        |          |        |         |                         |   |        |   |             |  |  |
| 16      | SISTERS OF CHARITY OF LEAVENWORTH                                    | 4200 S. 4TH ST., LEAVENWORTH, KS 66048-5054     | 2.505 ho | 5 6.19 AG  | 2            |         |        |          |        |         |                         |   |        |   |             |  |  |
|         | HEALTH SERVICES CORPORATION                                          |                                                 |          |            |              |         |        |          |        |         |                         |   |        |   |             |  |  |
| 6,13,16 | COMBINATION PARCEL                                                   |                                                 |          |            |              |         |        |          |        |         |                         |   |        |   | 175 m² 1,8  |  |  |
|         |                                                                      |                                                 |          |            |              |         |        |          |        |         |                         |   |        |   |             |  |  |
| 17      | EARNEST E. FOGLE &<br>SANDRA M. BLANKENSHIP FOGLE                    | 706 S. CENTER AVE., MILES CITY, MT 59301-4420   |          | OWNER NOTI | FICATION ONL | ſ       |        |          |        |         |                         |   |        |   |             |  |  |
|         | SANDIKA IM. BEANKENSTII TÖGEE                                        |                                                 |          |            |              |         |        |          |        |         |                         |   |        |   |             |  |  |
| 18      | PATRICK KELLY                                                        | 75 LOMOND AVE., GLASGOW, MT 59230-2118          |          | OWNER NOTI | FICATION ONL | (       |        |          |        |         |                         |   |        |   |             |  |  |
| 19      | LINDA D. MEHLOFF                                                     | RR I BOX 2764, MILES CITY, MT 59301-9251        |          |            | FICATION ONL | ,       |        |          |        |         |                         |   |        |   |             |  |  |
| 13      | LINDA D. MERLOFF                                                     | RR 1 BOX 2164, MILES CI11, MI 53501-3251        |          | UNNER NUT  | FICATION UNL |         |        |          |        |         |                         |   |        |   |             |  |  |
| 20      | LAURIE S. HUFFMAN & ROY P. HUFFMAN                                   | 2815 WILSON ST., MILES CITY, MT 59301           |          | OWNER NOTI | FICATION ONL | r       |        |          |        |         |                         |   |        |   |             |  |  |
|         |                                                                      |                                                 |          |            |              |         | 1      |          |        |         | 1                       |   |        | 1 | 155         |  |  |
| 21      | JOHN F. RAMAGE & LOIS J. RAMAGE,<br>LEISURE VILLA ASSOCIATION, ET AL | 717 S. CUSTER, MILES CITY, MT 59301             |          |            |              |         |        |          |        |         |                         |   |        |   | 155 m² 1,6  |  |  |
| 22      | ALISON, LLC                                                          | 2210 BLACKLAKE BLVD., OLYMPIA, WA 98512         |          |            |              |         |        |          |        |         |                         |   |        |   | 298 m² 3,2  |  |  |
|         |                                                                      |                                                 |          |            |              |         |        |          |        |         |                         |   |        |   |             |  |  |
| 23      | DAVID B. SMITH & JODY P. SMITH                                       | 1918 MAIN ST., MILES CITY, MT 59301             |          | OWNER NOTI | FICATION ONL | (       |        | 1        |        |         |                         | 1 |        | 1 |             |  |  |
|         |                                                                      |                                                 |          |            |              |         |        |          |        |         |                         |   |        |   |             |  |  |
| 24      | CLEAN MACHINE, INC.                                                  | 721 N. PRAIRIE AVE., MILES CITY, MT 59301-2643  |          | OWNER NOTI | FICATION ONL | 1       |        |          |        |         |                         |   |        |   |             |  |  |
|         |                                                                      |                                                 |          |            |              |         |        |          |        |         |                         |   |        | - |             |  |  |