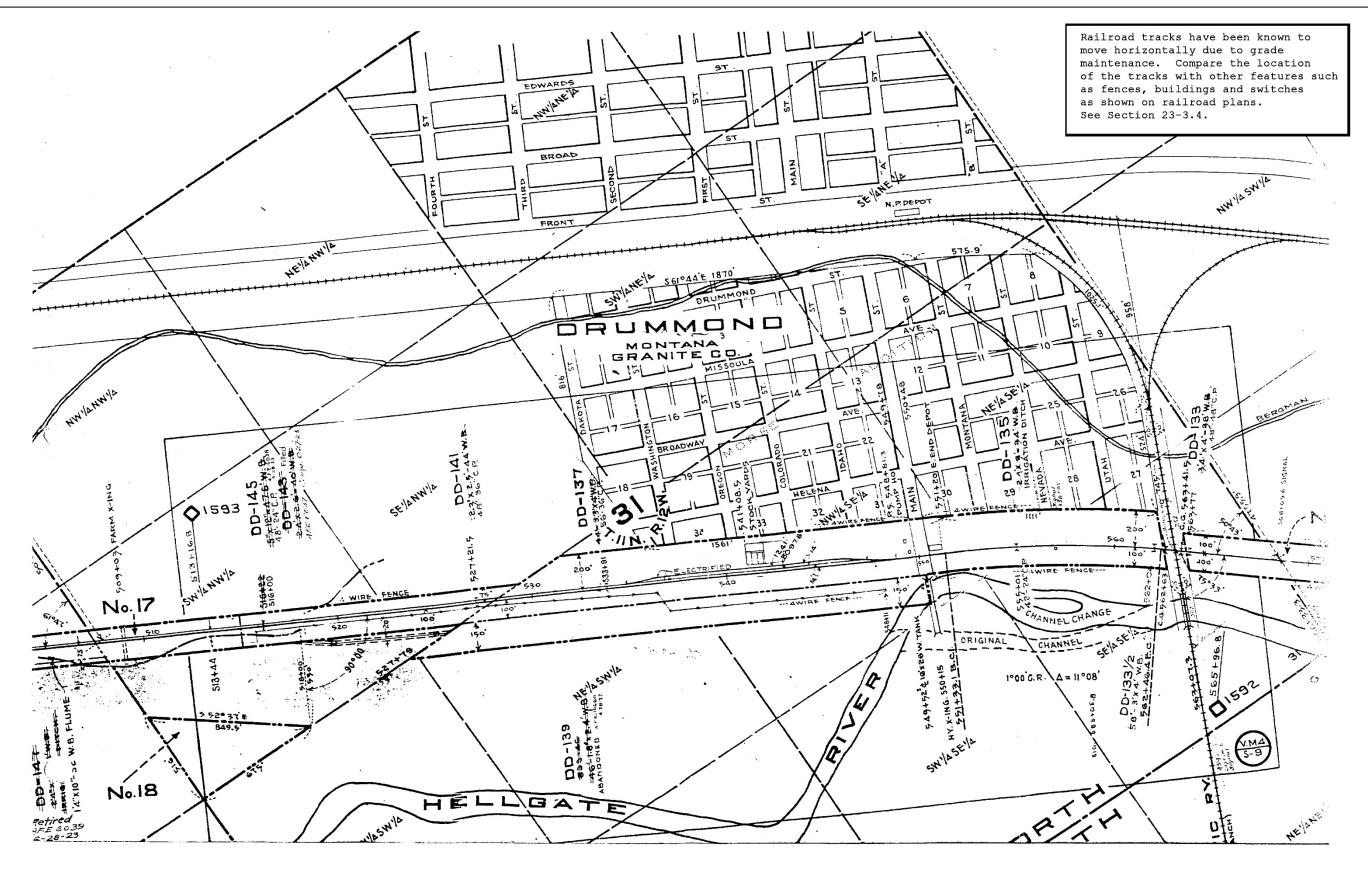

APPENDIX A

RAILROAD STATION PLAT Figure 1A

Existing r/w deed purchasing highway r/w as easement in the SW1/4SW1/4 (U.S. Gov. Lot 4) of Section 18.

PARCELIZING EXISTING EASEMENT

A-3

Figure 3A

TO HAVE AND TO HOLD all of the above described and conveyed property unto the State of Montana, and its successor or successors in interest so long as the same is used as a public highway. IN WITNESS WHEREOF WE HAVE HEREUNTO SUBSCRIBED OUR NAMES this 12 day of Je . ly A. D. 19.30 Andrew Birkeli STATE OF MT TOURT County of HOTELL On this 12 day of faly Jay Hinchart A. D. 19 30 , before me, A Notary Public in and for the State of personally appeared ANDP W BIRKELO and MARJORIE BIRKELO MI MOURT known to me to be the PERSONS WHOSE HAMES ARE SUBSCRIBED TOP the within instrument, ----executed the same. and acknowledged to me that IN WITNESS WHEREOF I have hereunto set my hand and affixed my Notarial Seal the day and year in this certificate first above written. Notary Fublic for the State of MISSOUR MT. VIEW, MISSOURI Residing at My Commission expires ( Goril 14, 1932 Seal