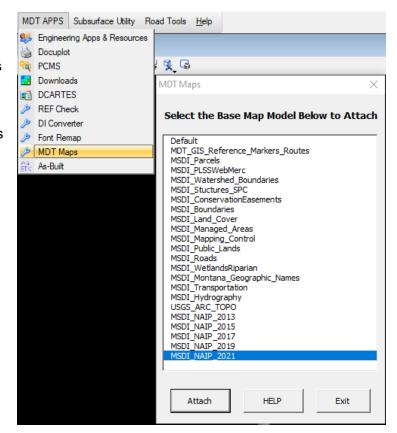

## **Update**

Newly published 2021 NAIP (National Agricultural Imagery Program) aerial imagery is now accessible through the MDT Maps tool within MicroStation and Power GEOPAK.

The MDT Maps – WMS Image
Display support guide is available
from the MDT Engineering Apps &
Resources Library website for issues
that may arise with use of this WMS
(Web Mapping Services) imagery.